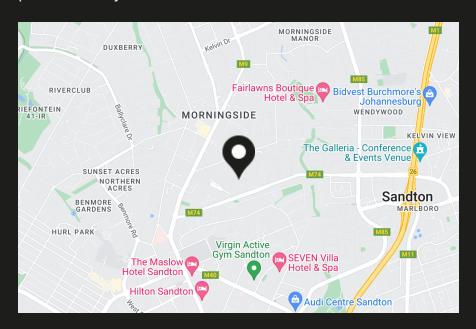

## Morningside at a glance

Morningside Morningside is one of the most conveniently located suburbs in Northern Johannesburg, having the Sandton CBD on the one side and the lush residential areas of Morningside Ext 40, Duxberry and Benmore on the other. This location makes it the quintessential mixed-use neighbourhood, recently described as a power node. Morningside proper straddles both sides of Rivonia Road, providing access to many major routes. The suburb was established on a portion of the previous Zandfontein Farm in the 1950's. and has become one of the most affluent residential and commercial suburbs in Africa. Convenience and lifestyle are two of the suburbs' most popular features. Apart from central location and proximity to the Sandton CBD, it also provides easy...