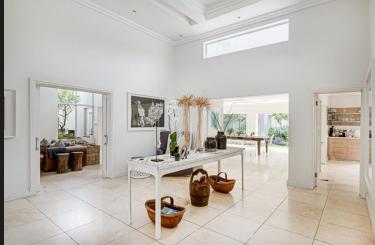

## Contemporary luxury and style in an access controlled complex!

This exciting architecturally designed home is located in a secure boomed and guarded enclosure Enter the vast light filled feature entrance and your eyes are drawn to the expansive and sumptuous living spaces Extra high ceilings with different structures and specially designed feature windows and doors and ski lights ensure that this home is flooded with light and a sense of space and design Separate tv room with gas fireplace leads onto super sized entertainers patio with bespoke whiskey nook and stack back doors onto the garden, pool and outdoor summer house / gym Contemporary eat in kitchen with centre island, ample cupboards, gas stove, integrated fridge and freezer, walk in pantry and separate scullery and laundry The private dining room opens to a lounge or library with a gas fireplace, both opening onto a courtyard The bedroom wing is secured by a double security door and aluminium shutters throughout and offers: A pyjama lounge / study / playroom A...