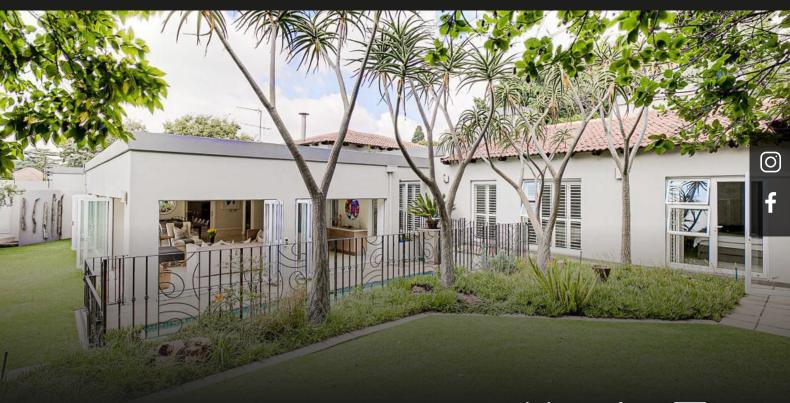

## Contemporary luxury and style in an access controlled complex!

This exciting architecturally designed home is located in a secure boomed and guarded enclosure Enter the vast light filled feature entrance and your eyes are drawn to the expansive and sumptuous living spaces Extra high ceilings with different structures and specially designed feature windows and doors and ski lights ensure that this home is flooded with light and a sense of space and design Separate tv room with gas fireplace leads onto super sized entertainers patio with bespoke whiskey nook and stack back doors onto the garden, pool and outdoor summer house / gym Contemporary eat in kitchen with centre island, ample cupboards, gas stove, integrated fridge and freezer, walk in pantry and separate scullery and laundry The private dining room opens to a lounge or library with a gas fireplace, both opening onto a courtyard The bedroom wing is secured by a double security door and aluminium shutters throughout and offers: A pyjama lounge / study / playroom A...