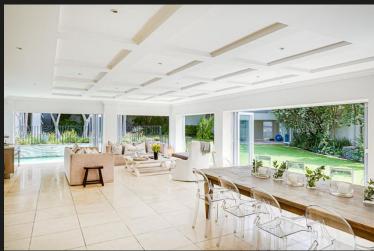

## Contemporary luxury and style in an access controlled complex!

This exciting architecturally designed home is located in a secure boomed and guarded enclosure Enter the vast light filled feature entrance and your eyes are drawn to the expansive and sumptuous living spaces Extra high ceilings with different structures and specially designed feature windows and doors and ski lights ensure that this home is flooded with light and a sense of space and design Separate tv room with gas fireplace leads onto super sized entertainers patio with bespoke whiskey nook and stack back doors onto the garden, pool and outdoor summer house / gym Contemporary eat in kitchen with centre island, ample cupboards, gas stove, integrated fridge and freezer, walk in pantry and separate scullery and laundry The private dining room opens to a lounge or library with a gas fireplace, both opening onto a courtyard The bedroom wing is secured by a double security door and aluminium shutters throughout and offers: A pyjama lounge / study / playroom A...