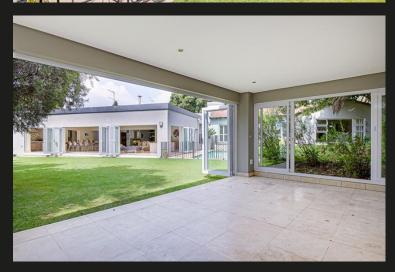

## Contemporary luxury and style in an access controlled complex!

This exciting architecturally designed home is located in a secure boomed and guarded enclosure Enter the vast light filled feature entrance and your eyes are drawn to the expansive and sumptuous living spaces Extra high ceilings with different structures and specially designed feature windows and doors and ski lights ensure that this home is flooded with light and a sense of space and design Separate tv room with gas fireplace leads onto super sized entertainers patio with bespoke whiskey nook and stack back doors onto the garden, pool and outdoor summer house / gym Contemporary eat in kitchen with centre island, ample cupboards, gas stove, integrated fridge and freezer, walk in pantry and separate scullery and laundry The private dining room opens to a lounge or library with a gas fireplace, both opening onto a courtyard The bedroom wing is secured by a double security door and aluminium shutters throughout and offers: A pyjama lounge / study / playroom A...