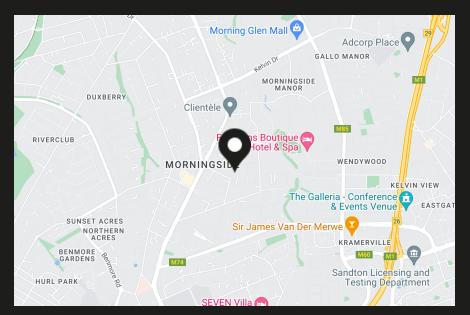

## Morningside at a glance

Morningside Morningside is one of the most conveniently located suburbs in Northern Johannesburg, having the Sandton CBD on the one side and the lush residential areas of Morningside Ext 40, Duxberry and Benmore on the other. This location makes it the quintessential mixed-use neighbourhood, recently described as a power node. Morningside proper straddles both sides of Rivonia Road, providing access to many major routes. The suburb was established on a portion of the previous Zandfontein Farm in the 1950's. and has become one of the most affluent residential and commercial suburbs in Africa. Convenience and lifestyle are two of the suburbs' most popular features. Apart from central location and proximity to the Sandton CBD, it also provides easy...