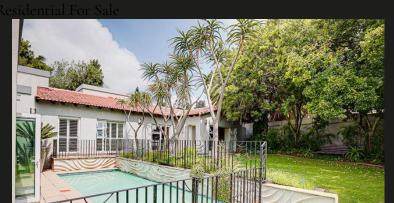

## Contemporary luxury and style in an access controlled complex!

This exciting architecturally designed home is located in a secure boomed and guarded enclosure Enter the vast light filled feature entrance and your eyes are drawn to the expansive and sumptuous living spaces Extra high ceilings with different structures and specially designed feature windows and doors and ski lights ensure that this home is flooded with light and a sense of space and design Separate tv room with gas fireplace leads onto super sized entertainers patio with bespoke whiskey nook and stack back doors onto the garden, pool and outdoor summer house / gym Contemporary eat in kitchen with centre island, ample cupboards, gas stove, integrated fridge and freezer, walk in pantry and separate scullery and laundry The private dining room opens to a lounge or library with a gas fireplace, both opening onto a courtyard The bedroom wing is secured by a double security door and aluminium shutters throughout and offers: A pyjama lounge / study / playroom A...