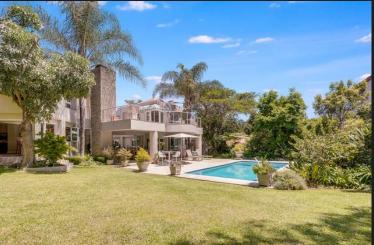

## R16,500,000 Morningside, Sandton

If your kids are at Redhill LOOK NO FURTHER!

One of the most prestigious and sought after estates in Morningside. A gorgeous secure place to live close to the CBD. Direct access to Redhill School ..... no school lifts or traffic! This home has had a total face lift and now boasts quality contemporary finishes and beautiful features. Enter into a double volume entrance with skylight and atrium. The open plan reception rooms include the cocktail lounge with combustion fireplace, TV lounge and dining spaces, with Oggie flooring and high quality double glazed aluminium sliders or stack backs opening onto the patio, manicured garden or atriums. The modern eat in kitchen with marble look caesarstone tops, SMEG 7 burner gas stove, separate scullery. The kitchen opens to the dining room with feature chandelier and atrium. The underground wine cellar seats 10 pax comfortably and has capacity to hold your collection of approx. 650 bottles of wine. The patio is flanked by a feature swimming pool and exquisite...