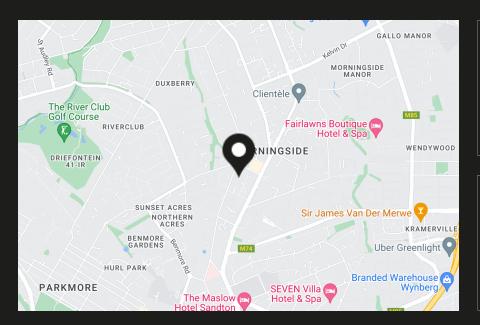

## Morningside at a glance

Morningside Morningside is one of the most conveniently located suburbs in Northern Johannesburg, having the Sandton CBD on the one side and the lush residential areas of Morningside Ext 40, Duxberry and Benmore on the other. This location makes it the quintessential mixed-use neighbourhood, recently described as a power node. Morningside proper straddles both sides of Rivonia Road, providing access to many major routes. The suburb was established on a portion of the previous Zandfontein Farm in the 1950's. and has become one of the most affluent residential and commercial suburbs in Africa. Convenience and lifestyle are two of the suburbs' most popular features. Apart from central location and proximity to the Sandton CBD, it also provides easy...