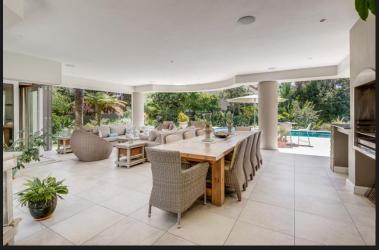

## R16,500,000 Morningside, Sandton

If your kids are at Redhill LOOK NO FURTHER!

One of the most prestigious and sought after estates in Morningside. A gorgeous secure place to live close to the CBD. Direct access to Redhill School ..... no school lifts or traffic! This home has had a total face lift and now boasts quality contemporary finishes and beautiful features. Enter into a double volume entrance with skylight and atrium. The open plan reception rooms include the cocktail lounge with combustion fireplace, TV lounge and dining spaces, with Oggie flooring and high quality double glazed aluminium sliders or stack backs opening onto the patio, manicured garden or atriums. The modern eat in kitchen with marble look caesarstone tops, SMEG 7 burner gas stove, separate scullery. The kitchen opens to the dining room with feature chandelier and atrium. The underground wine cellar seats 10 pax comfortably and has capacity to hold your collection of approx. 650 bottles of wine. The patio is flanked by a feature swimming pool and exquisite...