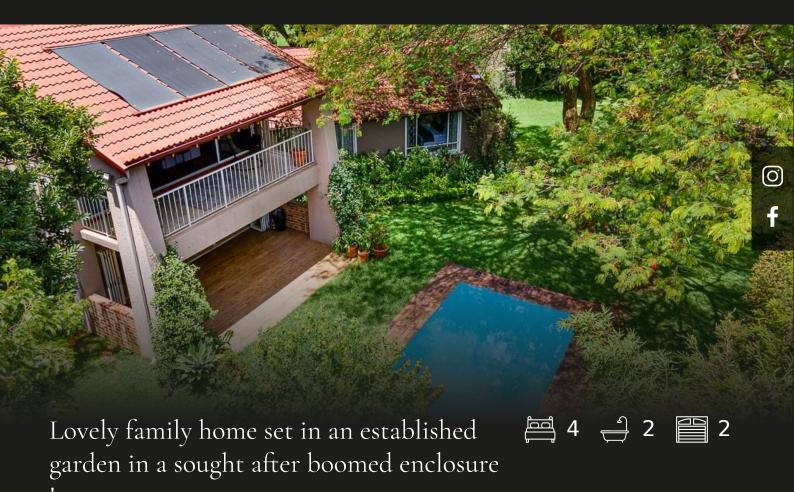

## R3,990,000 Morningside, Sandton

This is the perfect home for a young family in a 24 hour boomed road in Morningside The welcoming entrance hall invites you into this immaculate home The spacious, beautifully renovated entertainers eat in kitchen opens to a tranquil herbed courtyard with a fountain. A separate scullery / laundry room support the kitchen. There is also a 5 burner Smeg gas stove and a centre island. The lounge has a wood burning fireplace and opens onto a balcony which overlooks the gorgeous lush garden Down a few stairs the family room opens through stack back doors to the covered patio which opens to the garden and pool The solar heated pool is surrounded by wooden decking and nestles in a beautifully manicured garden with established trees There is a social fire pit for those chilly evenings The jungle gym stands at the bottom of the garden There are four bedrooms and two bathrooms The main bedroom has a full en-suite bathroom Three children's bedrooms share a spacious full...

## Features

| Interior             |          |                           |        | Exterior                     |                   |                               |  |
|----------------------|----------|---------------------------|--------|------------------------------|-------------------|-------------------------------|--|
| Bedrooms<br>Kitchens | 4<br>1.5 | Bathrooms<br>Recep. Rooms | 2<br>3 | Garages<br>Security<br>Views | 2<br>Yes<br>False | Domestic Accom. 1<br>Pool Yes |  |
| Sizes                |          |                           |        | Financial                    |                   |                               |  |
| Internal             | 390m²    |                           |        | Rates                        | 3200.00           |                               |  |