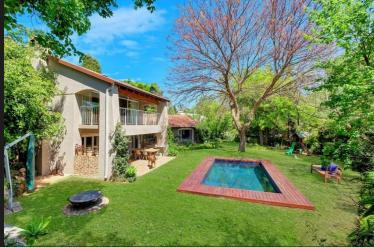

## R3,990,000 Morningside, Sandton

This is the perfect home for a young family in a 24 hour boomed road in Morningside The welcoming entrance hall invites you into this immaculate home The spacious, beautifully renovated entertainers eat in kitchen opens to a tranquil herbed courtyard with a fountain. A separate scullery / laundry room support the kitchen. There is also a 5 burner Smeg gas stove and a centre island. The lounge has a wood burning fireplace and opens onto a balcony which overlooks the gorgeous lush garden Down a few stairs the family room opens through stack back doors to the covered patio which opens to the garden and pool The solar heated pool is surrounded by wooden decking and nestles in a beautifully manicured garden with established trees There is a social fire pit for those chilly evenings The jungle gym stands at the bottom of the garden There are four bedrooms and two bathrooms The main bedroom has a full en-suite bathroom Three children's bedrooms share a spacious full...