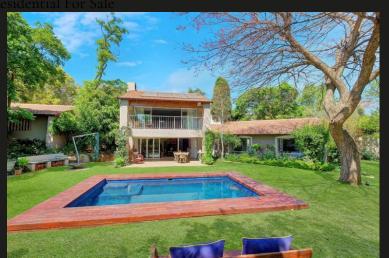

## R3,990,000 Morningside, Sandton

This is the perfect home for a young family in a 24 hour boomed road in Morningside The welcoming entrance hall invites you into this immaculate home The spacious, beautifully renovated entertainers eat in kitchen opens to a tranquil herbed courtyard with a fountain. A separate scullery / laundry room support the kitchen. There is also a 5 burner Smeg gas stove and a centre island. The lounge has a wood burning fireplace and opens onto a balcony which overlooks the gorgeous lush garden Down a few stairs the family room opens through stack back doors to the covered patio which opens to the garden and pool The solar heated pool is surrounded by wooden decking and nestles in a beautifully manicured garden with established trees There is a social fire pit for those chilly evenings The jungle gym stands at the bottom of the garden There are four bedrooms and two bathrooms The main bedroom has a full en-suite bathroom Three children's bedrooms share a spacious full...