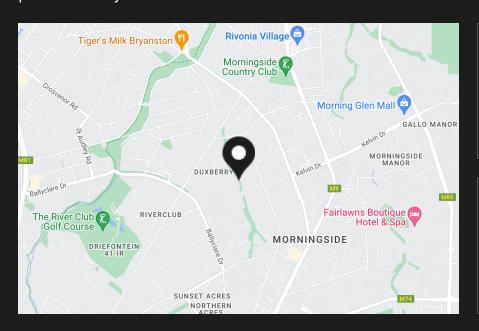

## Morningside at a glance

Morningside Morningside is one of the most conveniently located suburbs in Northern Johannesburg, having the Sandton CBD on the one side and the lush residential areas of Morningside Ext 40, Duxberry and Benmore on the other. This location makes it the quintessential mixed-use neighbourhood, recently described as a power node. Morningside proper straddles both sides of Rivonia Road, providing access to many major routes. The suburb was established on a portion of the previous Zandfontein Farm in the 1950's. and has become one of the most affluent residential and commercial suburbs in Africa. Convenience and lifestyle are two of the suburbs' most popular features. Apart from central location and proximity to the Sandton CBD, it also provides easy...