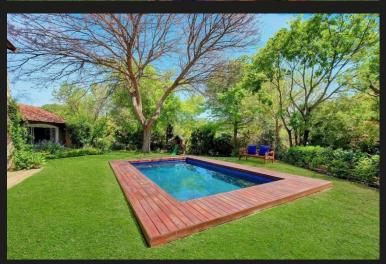

## R3,990,000 Morningside, Sandton

This is the perfect home for a young family in a 24 hour boomed road in Morningside The welcoming entrance hall invites you into this immaculate home The spacious, beautifully renovated entertainers eat in kitchen opens to a tranquil herbed courtyard with a fountain. A separate scullery / laundry room support the kitchen. There is also a 5 burner Smeg gas stove and a centre island. The lounge has a wood burning fireplace and opens onto a balcony which overlooks the gorgeous lush garden Down a few stairs the family room opens through stack back doors to the covered patio which opens to the garden and pool The solar heated pool is surrounded by wooden decking and nestles in a beautifully manicured garden with established trees There is a social fire pit for those chilly evenings The jungle gym stands at the bottom of the garden There are four bedrooms and two bathrooms The main bedroom has a full en-suite bathroom Three children's bedrooms share a spacious full...