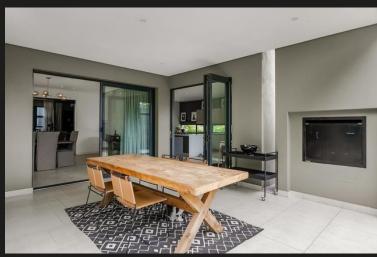

## R11,500,000 Morningside, Sandton

Stunning modern executive home with great open flow

□ 4.5 □ 3

The double volume glassed entrance hall flows into the spacious integrated lounge, dining and gourmet kitchen with scullery and pantry. Stacking doors open onto a covered patio, landscaped garden and pool. Sound / TV room opens to court yard Separate electronics and security equipment room Guest Loo Upstairs 4 en-suite bedrooms, 3 beds open onto a balcony Main bedroom has a light filled spacious bathroom and a large dressing room. Bedrooms have airconditioning. Underfloor heating throughout. Light and airy pajama lounge with separate adjoining beverage station Linen cupboard and walk in storage room. Staff suite Seperate gardeners toilet. Garaging for 3 cars with a storage nook. Security Security system operational from cel phone CCTV cameras and beams Electric Fence Automated Gate Electronic security roller shutter securing the upstairs space Fully walled Guard house - optional This home offers a life style for the discerning...