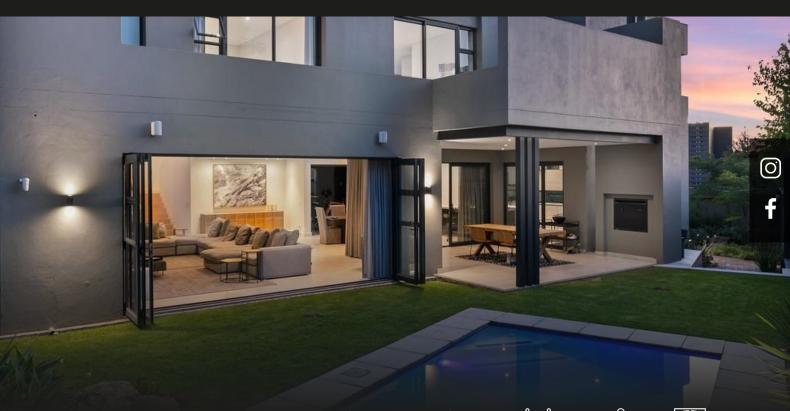

## R11,500,000 Morningside, Sandton

Stunning modern executive home with great open flow

□ 4.5 □ 3

The double volume glassed entrance hall flows into the spacious integrated lounge, dining and gourmet kitchen with scullery and pantry. Stacking doors open onto a covered patio, landscaped garden and pool. Sound / TV room opens to court yard Separate electronics and security equipment room Guest Loo Upstairs 4 en-suite bedrooms, 3 beds open onto a balcony Main bedroom has a light filled spacious bathroom and a large dressing room. Bedrooms have airconditioning. Underfloor heating throughout. Light and airy pajama lounge with separate adjoining beverage station Linen cupboard and walk in storage room. Staff suite Seperate gardeners toilet. Garaging for 3 cars with a storage nook. Security Security system operational from cel phone CCTV cameras and beams Electric Fence Automated Gate Electronic security roller shutter securing the upstairs space Fully walled Guard house - optional This home offers a life style for the discerning...