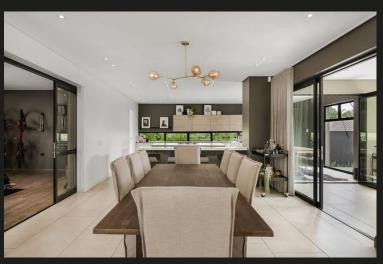

## R11,500,000 Morningside, Sandton

Stunning modern executive home with great open flow

□ 4.5 □ 3

The double volume glassed entrance hall flows into the spacious integrated lounge, dining and gourmet kitchen with scullery and pantry. Stacking doors open onto a covered patio, landscaped garden and pool. Sound / TV room opens to court yard Separate electronics and security equipment room Guest Loo Upstairs 4 en-suite bedrooms, 3 beds open onto a balcony Main bedroom has a light filled spacious bathroom and a large dressing room. Bedrooms have airconditioning. Underfloor heating throughout. Light and airy pajama lounge with separate adjoining beverage station Linen cupboard and walk in storage room. Staff suite Seperate gardeners toilet. Garaging for 3 cars with a storage nook. Security Security system operational from cel phone CCTV cameras and beams Electric Fence Automated Gate Electronic security roller shutter securing the upstairs space Fully walled Guard house - optional This home offers a life style for the discerning...