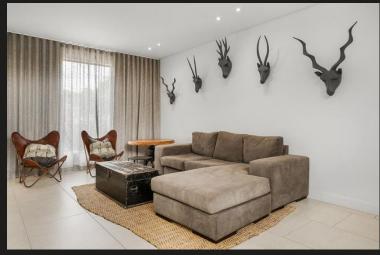

## R11,500,000 Morningside, Sandton

Stunning modern executive home with great open flow

□ 4.5 □ 3

The double volume glassed entrance hall flows into the spacious integrated lounge, dining and gourmet kitchen with scullery and pantry. Stacking doors open onto a covered patio, landscaped garden and pool. Sound / TV room opens to court yard Separate electronics and security equipment room Guest Loo Upstairs 4 en-suite bedrooms, 3 beds open onto a balcony Main bedroom has a light filled spacious bathroom and a large dressing room. Bedrooms have airconditioning. Underfloor heating throughout. Light and airy pajama lounge with separate adjoining beverage station Linen cupboard and walk in storage room. Staff suite Seperate gardeners toilet. Garaging for 3 cars with a storage nook. Security Security system operational from cel phone CCTV cameras and beams Electric Fence Automated Gate Electronic security roller shutter securing the upstairs space Fully walled Guard house - optional This home offers a life style for the discerning...