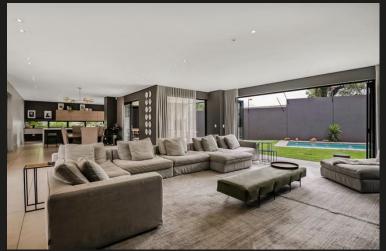

## R11,500,000 Morningside, Sandton

Stunning modern executive home with great open flow

□ 4.5 □ 3

The double volume glassed entrance hall flows into the spacious integrated lounge, dining and gourmet kitchen with scullery and pantry. Stacking doors open onto a covered patio, landscaped garden and pool. Sound / TV room opens to court yard Separate electronics and security equipment room Guest Loo Upstairs 4 en-suite bedrooms, 3 beds open onto a balcony Main bedroom has a light filled spacious bathroom and a large dressing room. Bedrooms have airconditioning. Underfloor heating throughout. Light and airy pajama lounge with separate adjoining beverage station Linen cupboard and walk in storage room. Staff suite Seperate gardeners toilet. Garaging for 3 cars with a storage nook. Security Security system operational from cel phone CCTV cameras and beams Electric Fence Automated Gate Electronic security roller shutter securing the upstairs space Fully walled Guard house - optional This home offers a life style for the discerning...