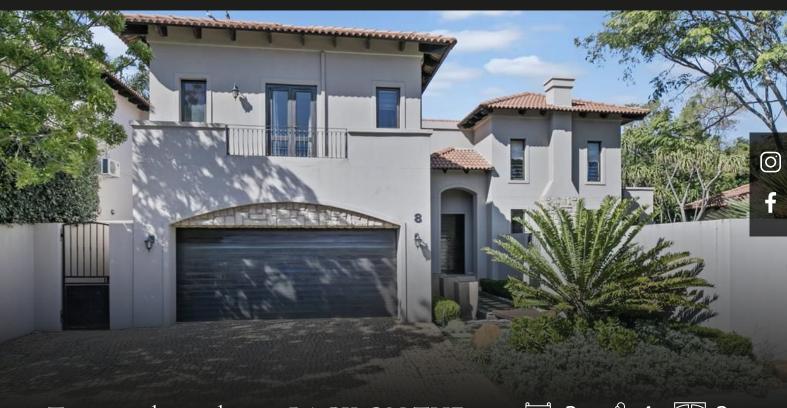

## R4,600,000 Morningside, Sandton

Top tier cluster home. BACK ON THE MARKET

□ 3 □ 4 □ 2

This spacious 3-bedroom Balinese-style villa is located in a sought-after security estate. Upon entering, you are greeted by a double-volume entrance hall that leads to an open lounge and dining room featuring a built-in fireplace. The main living area seamlessly flows out to a patio with a built-in braai (barbecue), an attached wrap-around garden, and a decked swimming pool, creating a perfect space for outdoor entertainment. - underfloor heating through out. The kitchen is designed in a contemporary style and includes a breakfast nook, a double door fridge, and ample space for three under-counter appliances. It offers the convenience of easy cooking. Pantry attached to the kitchen. Upstairs, you will find a pyjama lounge off of the landing as well as three large and cozy bedrooms, each with its own en-suite bathroom. The master bedroom features a walk-in dresser, adding a touch of luxury. Additionally, two of the bedrooms open up to a balcony, allowing you to enjoy the...