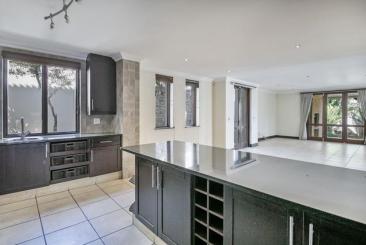

## R4,600,000 Morningside, Sandton

Top tier cluster home. BACK ON THE MARKET

□ 3 □ 4 □ 2

This spacious 3-bedroom Balinese-style villa is located in a sought-after security estate. Upon entering, you are greeted by a double-volume entrance hall that leads to an open lounge and dining room featuring a built-in fireplace. The main living area seamlessly flows out to a patio with a built-in braai (barbecue), an attached wrap-around garden, and a decked swimming pool, creating a perfect space for outdoor entertainment. - underfloor heating through out. The kitchen is designed in a contemporary style and includes a breakfast nook, a double door fridge, and ample space for three under-counter appliances. It offers the convenience of easy cooking. Pantry attached to the kitchen. Upstairs, you will find a pyjama lounge off of the landing as well as three large and cozy bedrooms, each with its own en-suite bathroom. The master bedroom features a walk-in dresser, adding a touch of luxury. Additionally, two of the bedrooms open up to a balcony, allowing you to enjoy the...