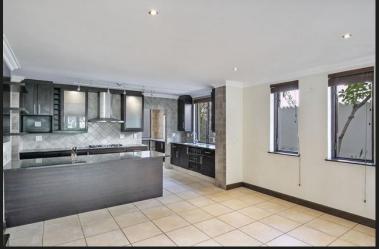

## R4,600,000 Morningside, Sandton

Top tier cluster home. BACK ON THE MARKET

□ 3 □ 4 □ 2

This spacious 3-bedroom Balinese-style villa is located in a sought-after security estate. Upon entering, you are greeted by a double-volume entrance hall that leads to an open lounge and dining room featuring a built-in fireplace. The main living area seamlessly flows out to a patio with a built-in braai (barbecue), an attached wrap-around garden, and a decked swimming pool, creating a perfect space for outdoor entertainment. - underfloor heating through out. The kitchen is designed in a contemporary style and includes a breakfast nook, a double door fridge, and ample space for three under-counter appliances. It offers the convenience of easy cooking. Pantry attached to the kitchen. Upstairs, you will find a pyjama lounge off of the landing as well as three large and cozy bedrooms, each with its own en-suite bathroom. The master bedroom features a walk-in dresser, adding a touch of luxury. Additionally, two of the bedrooms open up to a balcony, allowing you to enjoy the...