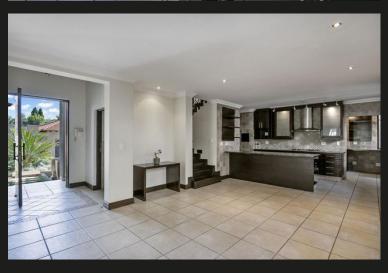

## R4,600,000 Morningside, Sandton

Top tier cluster home. BACK ON THE MARKET

□ 3 □ 4 □ 2

This spacious 3-bedroom Balinese-style villa is located in a sought-after security estate. Upon entering, you are greeted by a double-volume entrance hall that leads to an open lounge and dining room featuring a built-in fireplace. The main living area seamlessly flows out to a patio with a built-in braai (barbecue), an attached wrap-around garden, and a decked swimming pool, creating a perfect space for outdoor entertainment. - underfloor heating through out. The kitchen is designed in a contemporary style and includes a breakfast nook, a double door fridge, and ample space for three under-counter appliances. It offers the convenience of easy cooking. Pantry attached to the kitchen. Upstairs, you will find a pyjama lounge off of the landing as well as three large and cozy bedrooms, each with its own en-suite bathroom. The master bedroom features a walk-in dresser, adding a touch of luxury. Additionally, two of the bedrooms open up to a balcony, allowing you to enjoy the...