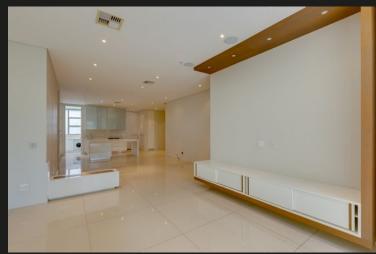

# 2 Bedroom Apartment For Sale in Morningside

This ultra-modern ground floor apartment offers a seamless blend of luxury and functionality, featuring an open-plan kitchen, built-in bar, and spacious living area. The kitchen boasts high-end cabinetry and top-of-the-line Siemens appliances, including a fridge and freezer, and is complemented by a stylish center island/breakfast bar and a separate scullery/laundry room for added convenience. Both bedrooms are strategically located off the living area, each with its own en suite bathroom, generous proportions, abundant built-in cupboards, and elegant shutters for an extra touch of sophistication. Step through the stack-back sliding doors from the living area to a covered patio, ideal for entertaining, complete with a built-in braai and a low-maintenance AstroTurf garden, perfect for relaxing or hosting guests. Additional premium features include central air conditioning, a gas fireplace, smart lighting for modern convenience, a pre-paid electricity system, a backup generator, and...