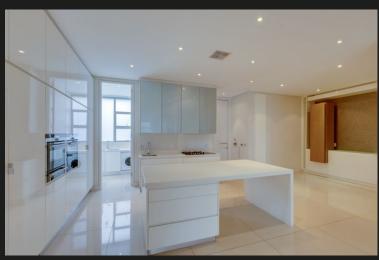

# 2 Bedroom Apartment For Sale in Morningside

This ultra-modern ground floor apartment offers a seamless blend of luxury and functionality, featuring an open-plan kitchen, built-in bar, and spacious living area. The kitchen boasts high-end cabinetry and top-of-the-line Siemens appliances, including a fridge and freezer, and is complemented by a stylish center island/breakfast bar and a separate scullery/laundry room for added convenience. Both bedrooms are strategically located off the living area, each with its own en suite bathroom, generous proportions, abundant built-in cupboards, and elegant shutters for an extra touch of sophistication. Step through the stack-back sliding doors from the living area to a covered patio, ideal for entertaining, complete with a built-in braai and a low-maintenance AstroTurf garden, perfect for relaxing or hosting guests. Additional premium features include central air conditioning, a gas fireplace, smart lighting for modern convenience, a pre-paid electricity system, a backup generator, and...