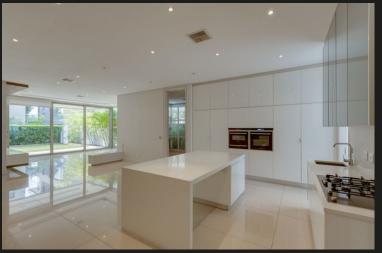

# 2 Bedroom Apartment For Sale in Morningside

This ultra-modern ground floor apartment offers a seamless blend of luxury and functionality, featuring an open-plan kitchen, built-in bar, and spacious living area. The kitchen boasts high-end cabinetry and top-of-the-line Siemens appliances, including a fridge and freezer, and is complemented by a stylish center island/breakfast bar and a separate scullery/laundry room for added convenience. Both bedrooms are strategically located off the living area, each with its own en suite bathroom, generous proportions, abundant built-in cupboards, and elegant shutters for an extra touch of sophistication. Step through the stack-back sliding doors from the living area to a covered patio, ideal for entertaining, complete with a built-in braai and a low-maintenance AstroTurf garden, perfect for relaxing or hosting guests. Additional premium features include central air conditioning, a gas fireplace, smart lighting for modern convenience, a pre-paid electricity system, a backup generator, and...