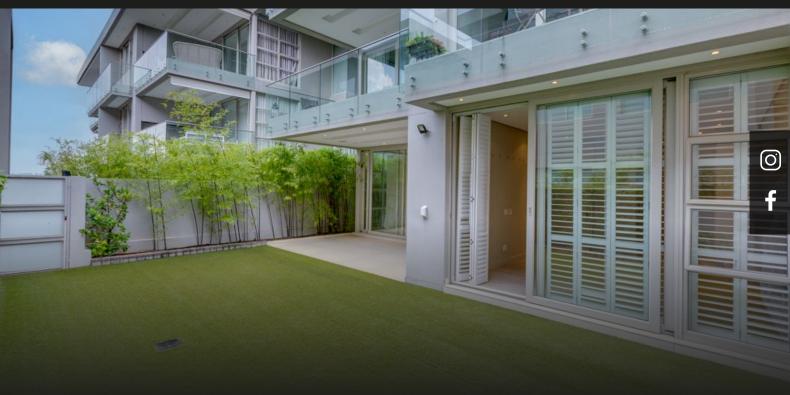

# 2 Bedroom Apartment For Sale in Morningside

This ultra-modern ground floor apartment offers a seamless blend of luxury and functionality, featuring an open-plan kitchen, built-in bar, and spacious living area. The kitchen boasts high-end cabinetry and top-of-the-line Siemens appliances, including a fridge and freezer, and is complemented by a stylish center island/breakfast bar and a separate scullery/laundry room for added convenience. Both bedrooms are strategically located off the living area, each with its own en suite bathroom, generous proportions, abundant built-in cupboards, and elegant shutters for an extra touch of sophistication. Step through the stack-back sliding doors from the living area to a covered patio, ideal for entertaining, complete with a built-in braai and a low-maintenance AstroTurf garden, perfect for relaxing or hosting guests. Additional premium features include central air conditioning, a gas fireplace, smart lighting for modern convenience, a pre-paid electricity system, a backup generator, and...