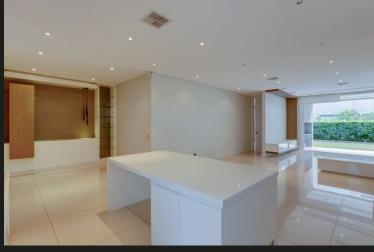

# 2 Bedroom Apartment For Sale in Morningside

This ultra-modern ground floor apartment offers a seamless blend of luxury and functionality, featuring an open-plan kitchen, built-in bar, and spacious living area. The kitchen boasts high-end cabinetry and top-of-the-line Siemens appliances, including a fridge and freezer, and is complemented by a stylish center island/breakfast bar and a separate scullery/laundry room for added convenience. Both bedrooms are strategically located off the living area, each with its own en suite bathroom, generous proportions, abundant built-in cupboards, and elegant shutters for an extra touch of sophistication. Step through the stack-back sliding doors from the living area to a covered patio, ideal for entertaining, complete with a built-in braai and a low-maintenance AstroTurf garden, perfect for relaxing or hosting guests. Additional premium features include central air conditioning, a gas fireplace, smart lighting for modern convenience, a pre-paid electricity system, a backup generator, and...