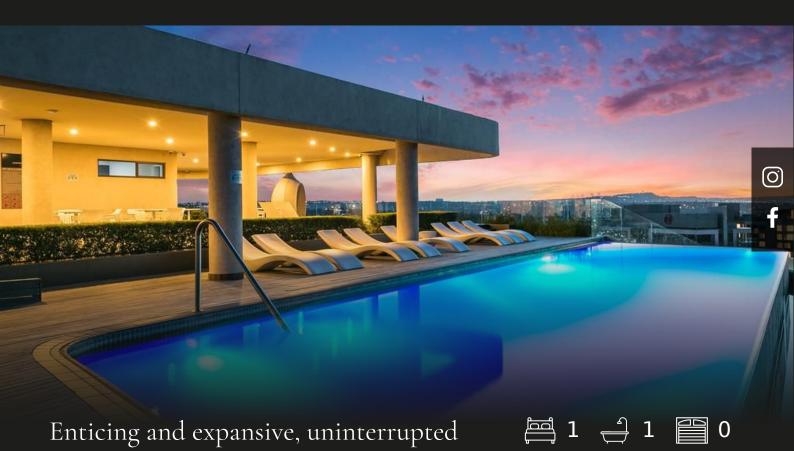

## R2,190,000 Morningside, Sandton

Welcome to Central Square! One of Morningside's most prestigious and secure buildings. Biometric access and 24 hour security complimented by amenities such as the roof top infinity pool and Gold's Gym. Expansive layout with a sweeping balcony, privacy and uninterrupted views. Top tier fittings throughout, fitted kitchen appliances and a luxury bathroom exude class. Basement parking and lift access. Back up power for the entire building and biometric security access. NB: Reliable Tenant in place until December 2025, option to extend the lease if wanted (rental: R 17 900 PM plus utilities)