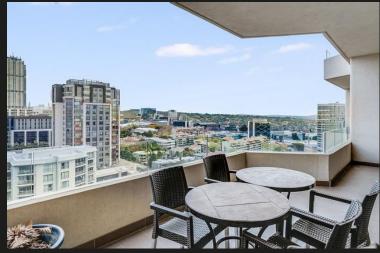

## R2,190,000 Morningside, Sandton

Welcome to Central Square! One of Morningside's most prestigious and secure buildings. Biometric access and 24 hour security complimented by amenities such as the roof top infinity pool and Gold's Gym. Expansive layout with a sweeping balcony, privacy and uninterrupted views. Top tier fittings throughout, fitted kitchen appliances and a luxury bathroom exude class. Basement parking and lift access. Back up power for the entire building and biometric security access. NB: Reliable Tenant in place until December 2025, option to extend the lease if wanted (rental: R 17 900 PM plus utilities)