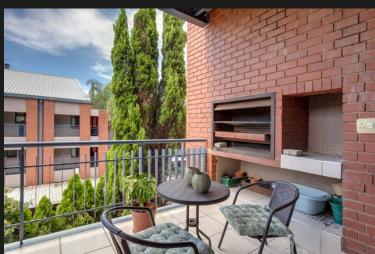

3 Bed 3 Bath Loft Style Apartment. Madison Square

This well-kept, sunny, and private apartment features an open plan kitchen and living area that flows through to a balcony with built-in braai. Both guest bedrooms are off of the living area and both have their own bathrooms. Upstairs boasts a large main bedroom en suite, complimented with an indoor window that invites more light. The complex has a range of amenities such as a Tennis Court, Squash Court, Swimming Pool, and ample walkabout space. Madison Square is well located off Rivonia Road with easy access to Rivonia N1 and Sandton CBD. THE 3 BED 3 BATH UNITS DO NOT COME AVAILABLE OFTEN, DO NOT MISS OUT.