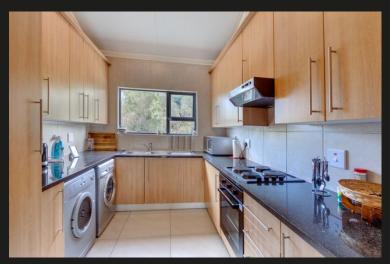

3 Bed 3 Bath Loft Style Apartment. Madison Square

This well-kept, sunny, and private apartment features an open plan kitchen and living area that flows through to a balcony with built-in braai. Both guest bedrooms are off of the living area and both have their own bathrooms. Upstairs boasts a large main bedroom en suite, complimented with an indoor window that invites more light. The complex has a range of amenities such as a Tennis Court, Squash Court, Swimming Pool, and ample walkabout space. Madison Square is well located off Rivonia Road with easy access to Rivonia N1 and Sandton CBD. THE 3 BED 3 BATH UNITS DO NOT COME AVAILABLE OFTEN, DO NOT MISS OUT.