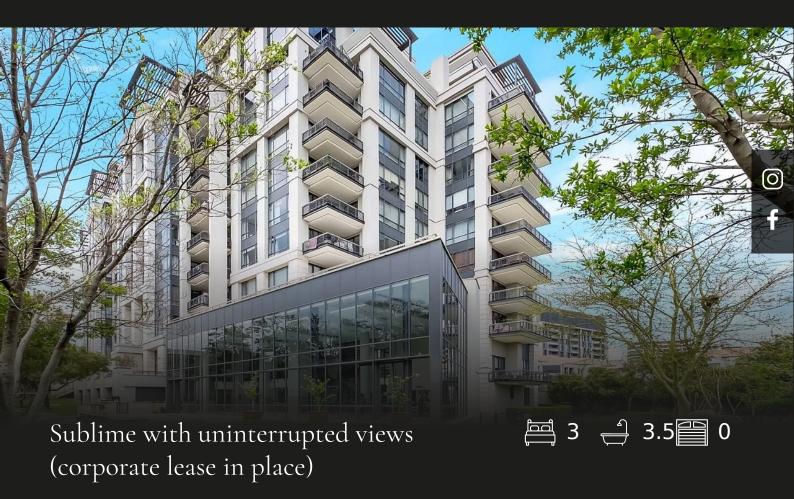

We are proud to present this prestigious apartment. Situated within the Regent, this apartment offers unparalleled privacy and splendid views via its expansive balcony and corner position within the building. Boasting three spacious suites all exuding elegance, space and natural light. The chef's kitchen offers an ideal culinary space with ample built in cupboards and impressive fittings. Accessed via private lift access and biometric security. Also offering two basement parking bays and a lock up storeroom. The Regent provides a private gym, indoor and outdoor swimming pools, a spa, meeting rooms, concierge services and air tight security. Back up energy and water provided by body corporate facilities.

## Features

| Interior             |        |                           |     | Exterior          |             |      |     |
|----------------------|--------|---------------------------|-----|-------------------|-------------|------|-----|
| Bedrooms<br>Kitchens | 3<br>1 | Bathrooms<br>Recep. Rooms | 3.5 | Security<br>Views | Yes<br>True | Pool | Yes |