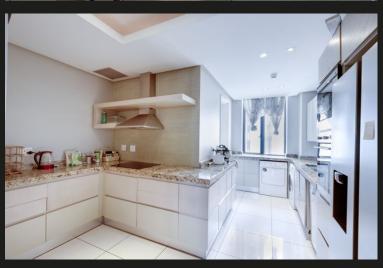

We are proud to present this prestigious apartment. Situated within the Regent, this apartment offers unparalleled privacy and splendid views via its expansive balcony and corner position within the building. Boasting three spacious suites all exuding elegance, space and natural light. The chef's kitchen offers an ideal culinary space with ample built in cupboards and impressive fittings. Accessed via private lift access and biometric security. Also offering two basement parking bays and a lock up storeroom. The Regent provides a private gym, indoor and outdoor swimming pools, a spa, meeting rooms, concierge services and air tight security. Back up energy and water provided by body corporate facilities.