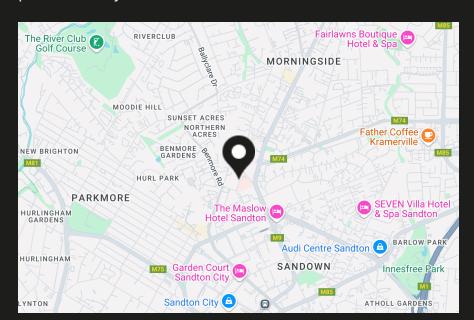

## Morningside at a glance

Morningside Morningside is one of the most conveniently located suburbs in Northern Johannesburg, having the Sandton CBD on the one side and the lush residential areas of Morningside Ext 40, Duxberry and Benmore on the other. This location makes it the quintessential mixed-use neighbourhood, recently described as a power node. Morningside proper straddles both sides of Rivonia Road, providing access to many major routes. The suburb was established on a portion of the previous Zandfontein Farm in the 1950's. and has become one of the most affluent residential and commercial suburbs in Africa. Convenience and lifestyle are two of the suburbs' most popular features. Apart from central location and proximity to the Sandton CBD, it also provides easy...