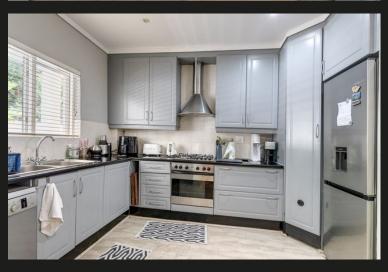

Open plan in design with a new facelift. - Modern kitchen. - Space for a dining and lounge. - Two bedrooms with the main en suite. - Guest bathroom. - covered Patio with medium-sized garden. - Basement parking. - Swimming Pool. - Excellent 24-hour security.