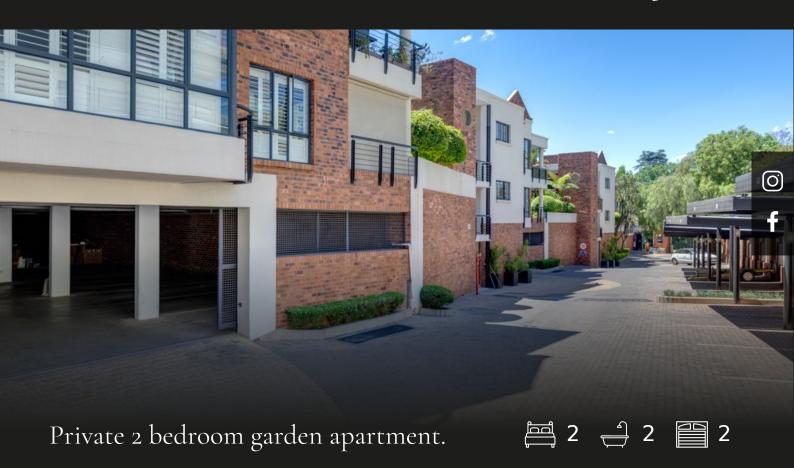

Open plan in design with a new facelift. - Modern kitchen. - Space for a dining and lounge. - Two bedrooms with the main en suite. - Guest bathroom. - covered Patio with medium-sized garden. - Basement parking. - Swimming Pool. - Excellent 24-hour security.

## Features

| Interior |   |             | Exterior |         |     |          |       |
|----------|---|-------------|----------|---------|-----|----------|-------|
| Bedrooms | 2 | Bathrooms   | 2        | Garages | 2   | Security | Yes   |
| Kitchons | 1 | Pocon Pooms | 1        | Pool    | Voc | Views    | Falco |

| Sizes    |       | Financia        | ıl                 |
|----------|-------|-----------------|--------------------|
| Internal | 121m² | Rates<br>Levies | 1500.00<br>3630.00 |

Web Ref: RL21159 www.hamiltons.co.za