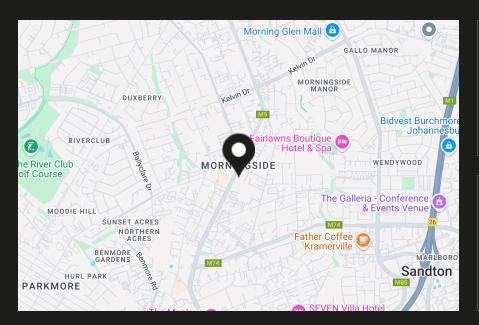

## Morningside at a glance

Morningside Morningside is one of the most conveniently located suburbs in Northern Johannesburg, having the Sandton CBD on the one side and the lush residential areas of Morningside Ext 40, Duxberry and Benmore on the other. This location makes it the quintessential mixed-use neighbourhood, recently described as a power node. Morningside proper straddles both sides of Rivonia Road, providing access to many major routes. The suburb was established on a portion of the previous Zandfontein Farm in the 1950's. and has become one of the most affluent residential and commercial suburbs in Africa. Convenience and lifestyle are two of the suburbs' most popular features. Apart from central location and proximity to the Sandton CBD, it also provides easy...