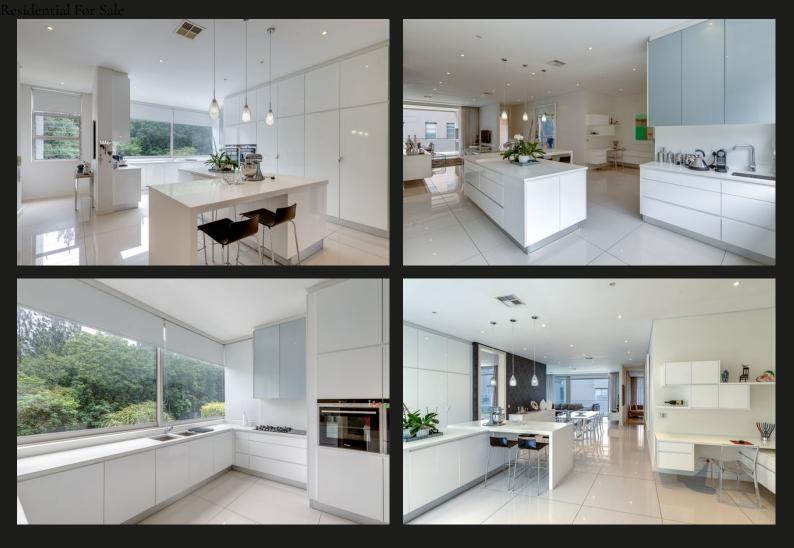

## Regal. Smart, Secure.

🚔 2 🕂 2.5∰ 2

Welcome to this exquisite, modern apartment that epitomizes luxury living and smart functionality. The high-gloss kitchen, with its sleek integrated Siemens appliances, Fridge, and Freezer, provides a seamless cooking experience while offering an elegant touch to the heart of the home. Large glass windows invite an abundance of natural light, creating a bright and airy atmosphere, and framing stunning views. The kitchen is complemented by a stylish breakfast bar, perfect for casual dining and entertaining. Adjacent to the kitchen is a practical study nook, providing the perfect space for work or relaxation. The guest cloakroom adds an element of convenience for visitors. The open-plan dining and lounge area is designed for effortless living, flowing smoothly out onto a spacious outdoor patio. This alfresco area offers a wonderful setting for entertaining guests or enjoying quiet moments outdoors. The apartment boasts two generously sized en-suite bedrooms, each offering a private...