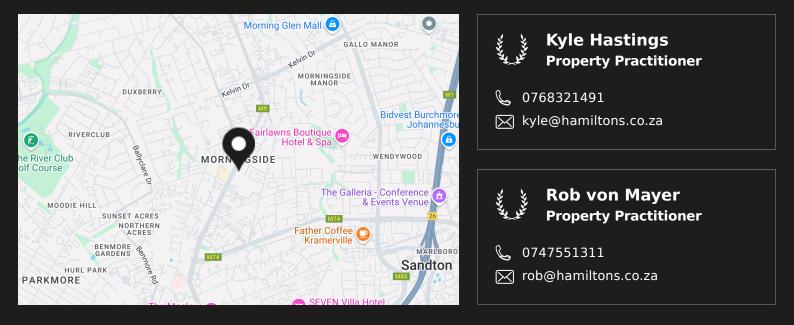

## Morningside at a glance

Morningside Morningside is one of the most conveniently located suburbs in Northern Johannesburg, having the Sandton CBD on the one side and the lush residential areas of Morningside Ext 40, Duxberry and Benmore on the other. This location makes it the quintessential mixed-use neighbourhood, recently described as a power node. Morningside proper straddles both sides of Rivonia Road, providing access to many major routes. The suburb was established on a portion of the previous Zandfontein Farm in the 1950's. and has become one of the most affluent residential and commercial suburbs in Africa. Convenience and lifestyle are two of the suburbs' most popular features. Apart from central location and proximity to the Sandton CBD, it also provides easy...