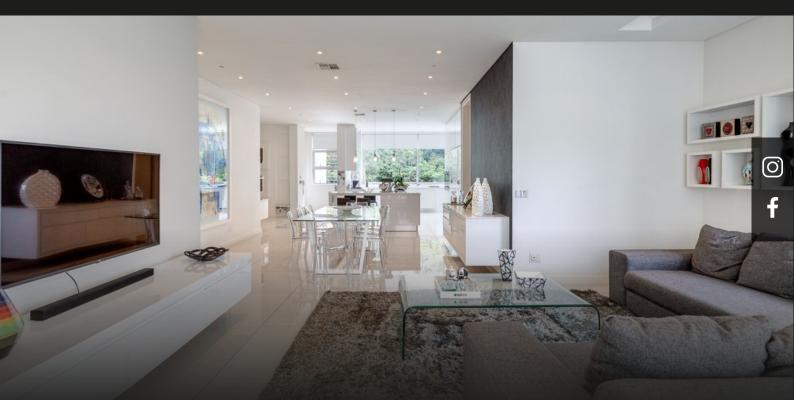

## Regal. Smart, Secure.

🚔 2 🕂 2.5∰ 2

Welcome to this exquisite, modern apartment that epitomizes luxury living and smart functionality. The high-gloss kitchen, with its sleek integrated Siemens appliances, Fridge, and Freezer, provides a seamless cooking experience while offering an elegant touch to the heart of the home. Large glass windows invite an abundance of natural light, creating a bright and airy atmosphere, and framing stunning views. The kitchen is complemented by a stylish breakfast bar, perfect for casual dining and entertaining. Adjacent to the kitchen is a practical study nook, providing the perfect space for work or relaxation. The guest cloakroom adds an element of convenience for visitors. The open-plan dining and lounge area is designed for effortless living, flowing smoothly out onto a spacious outdoor patio. This alfresco area offers a wonderful setting for entertaining guests or enjoying quiet moments outdoors. The apartment boasts two generously sized en-suite bedrooms, each offering a private...