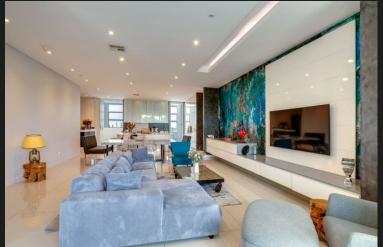

## R6,500,000 Morningside, Sandton

Top Tier 3 bedroom Apartment with Staff 📛 3 🛁 3.5🖺 2

Luxury Open-Plan Apartment with Premium Features Experience the pinnacle of modern living in this stunning open-plan luxury apartment, designed with sophistication and functionality in mind. The heart of the home is the state-of-the-art kitchen, featuring integrated appliances, a gas hob, sleek high-gloss cabinetry, and a striking center island/ breakfast bar, perfect for both casual dining and entertaining. A discreet scullery/laundry nook ensures practicality without compromising the elegant design. Adjacent to the kitchen is an impressive built-in bar equipped with a wine cooler, mini bar fridge, and a coffee station, making it a true entertainer's delight. The kitchen flows seamlessly into the expansive dining and lounge area, which boasts a custom TV unit along with built-in shelving and storage cupboards. Large sliding doors lead out to a spacious outdoor dining and lounging space, complete with a built-in gas braai, privacy blinds, and serene views of the surrounding...