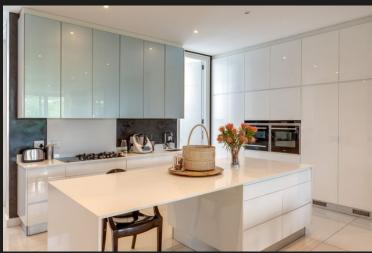

## R6,500,000 Morningside, Sandton

Top Tier 3 bedroom Apartment with Staff 📛 3 🛁 3.5🖺 2

Luxury Open-Plan Apartment with Premium Features Experience the pinnacle of modern living in this stunning open-plan luxury apartment, designed with sophistication and functionality in mind. The heart of the home is the state-of-the-art kitchen, featuring integrated appliances, a gas hob, sleek high-gloss cabinetry, and a striking center island/ breakfast bar, perfect for both casual dining and entertaining. A discreet scullery/laundry nook ensures practicality without compromising the elegant design. Adjacent to the kitchen is an impressive built-in bar equipped with a wine cooler, mini bar fridge, and a coffee station, making it a true entertainer's delight. The kitchen flows seamlessly into the expansive dining and lounge area, which boasts a custom TV unit along with built-in shelving and storage cupboards. Large sliding doors lead out to a spacious outdoor dining and lounging space, complete with a built-in gas braai, privacy blinds, and serene views of the surrounding...