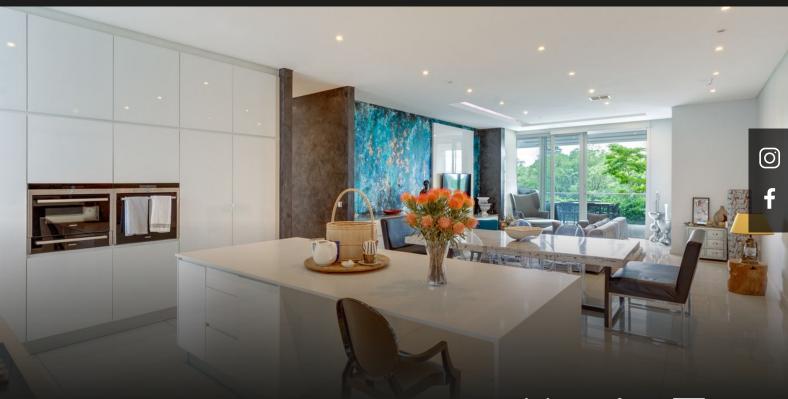

## R6,500,000 Morningside, Sandton

Top Tier 3 bedroom Apartment with Staff 📛 3 🛁 3.5🖺 2

Luxury Open-Plan Apartment with Premium Features Experience the pinnacle of modern living in this stunning open-plan luxury apartment, designed with sophistication and functionality in mind. The heart of the home is the state-of-the-art kitchen, featuring integrated appliances, a gas hob, sleek high-gloss cabinetry, and a striking center island/ breakfast bar, perfect for both casual dining and entertaining. A discreet scullery/laundry nook ensures practicality without compromising the elegant design. Adjacent to the kitchen is an impressive built-in bar equipped with a wine cooler, mini bar fridge, and a coffee station, making it a true entertainer's delight. The kitchen flows seamlessly into the expansive dining and lounge area, which boasts a custom TV unit along with built-in shelving and storage cupboards. Large sliding doors lead out to a spacious outdoor dining and lounging space, complete with a built-in gas braai, privacy blinds, and serene views of the surrounding...