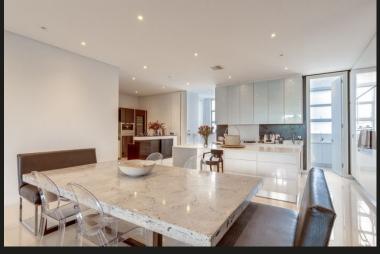

## R6,500,000 Morningside, Sandton

Top Tier 3 bedroom Apartment with Staff 📛 3 🛁 3.5🖺 2

Luxury Open-Plan Apartment with Premium Features Experience the pinnacle of modern living in this stunning open-plan luxury apartment, designed with sophistication and functionality in mind. The heart of the home is the state-of-the-art kitchen, featuring integrated appliances, a gas hob, sleek high-gloss cabinetry, and a striking center island/ breakfast bar, perfect for both casual dining and entertaining. A discreet scullery/laundry nook ensures practicality without compromising the elegant design. Adjacent to the kitchen is an impressive built-in bar equipped with a wine cooler, mini bar fridge, and a coffee station, making it a true entertainer's delight. The kitchen flows seamlessly into the expansive dining and lounge area, which boasts a custom TV unit along with built-in shelving and storage cupboards. Large sliding doors lead out to a spacious outdoor dining and lounging space, complete with a built-in gas braai, privacy blinds, and serene views of the surrounding...