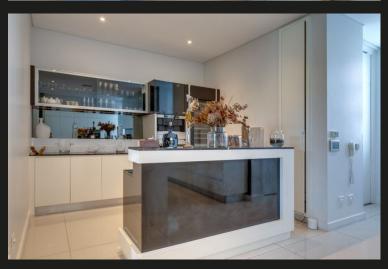

## R6,500,000 Morningside, Sandton

Top Tier 3 bedroom Apartment with Staff 📛 3 🛁 3.5🖺 2

Luxury Open-Plan Apartment with Premium Features Experience the pinnacle of modern living in this stunning open-plan luxury apartment, designed with sophistication and functionality in mind. The heart of the home is the state-of-the-art kitchen, featuring integrated appliances, a gas hob, sleek high-gloss cabinetry, and a striking center island/ breakfast bar, perfect for both casual dining and entertaining. A discreet scullery/laundry nook ensures practicality without compromising the elegant design. Adjacent to the kitchen is an impressive built-in bar equipped with a wine cooler, mini bar fridge, and a coffee station, making it a true entertainer's delight. The kitchen flows seamlessly into the expansive dining and lounge area, which boasts a custom TV unit along with built-in shelving and storage cupboards. Large sliding doors lead out to a spacious outdoor dining and lounging space, complete with a built-in gas braai, privacy blinds, and serene views of the surrounding...