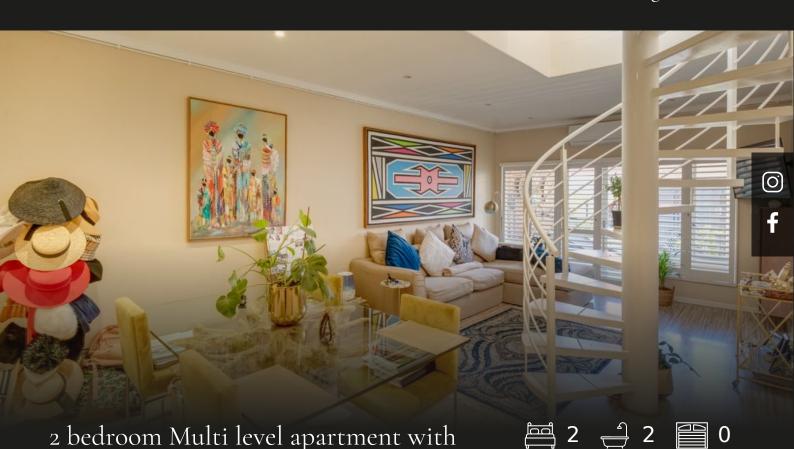

This fully renovated apartment features; - Modern kitchen with stylish cabinetry and splashbacks. - There is an open-plan reception room with upmarket vinyl flooring throughout. - Two large bedroom suites with added cupboards. - balcony off of the lounge. - Aircons & backup power. - Shutters through out. - Upstairs loft with study nook. - Rooftop terrace with two spaces for outdoor lounging & dining. Westferry is truly a top-tier complex in Morningside. It offers an excellent location and double-level security.

## Features

rooftop terrace.

| Interior                        |             |                           |           | Exterior          |             |      |  |     |
|---------------------------------|-------------|---------------------------|-----------|-------------------|-------------|------|--|-----|
| Bedrooms<br>Kitchens<br>Studies | 2<br>1<br>1 | Bathrooms<br>Recep. Rooms | 2<br>1    | Security<br>Views | Yes<br>True | Pool |  | Yes |
| Sizes                           |             |                           | Financial |                   |             |      |  |     |
| Internal                        | 111m²       |                           |           | Levies            | 4257.00     |      |  |     |