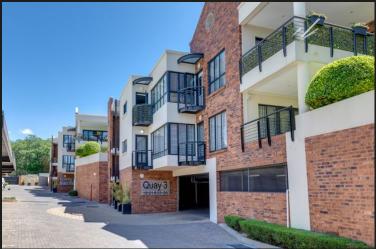

This fully renovated apartment features; - Modern kitchen with stylish cabinetry and splashbacks. - There is an open-plan reception room with upmarket vinyl flooring throughout. - Two large bedroom suites with added cupboards. - balcony off of the lounge. - Aircons & backup power. - Shutters through out. - Upstairs loft with study nook. - Rooftop terrace with two spaces for outdoor lounging & dining. Westferry is truly a top-tier complex in Morningside. It offers an excellent location and double-level security.