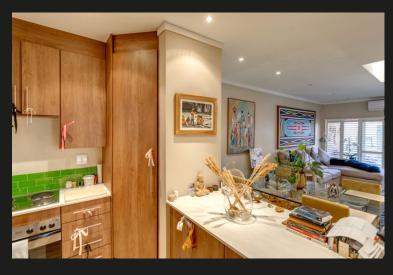

This fully renovated apartment features; - Modern kitchen with stylish cabinetry and splashbacks. - There is an open-plan reception room with upmarket vinyl flooring throughout. - Two large bedroom suites with added cupboards. - balcony off of the lounge. - Aircons & backup power. - Shutters through out. - Upstairs loft with study nook. - Rooftop terrace with two spaces for outdoor lounging & dining. Westferry is truly a top-tier complex in Morningside. It offers an excellent location and double-level security.