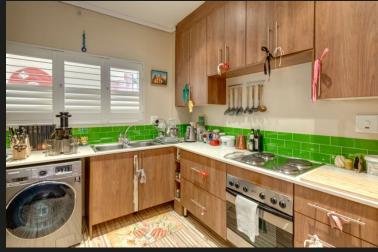

This fully renovated apartment features; - Modern kitchen with stylish cabinetry and splashbacks. - There is an open-plan reception room with upmarket vinyl flooring throughout. - Two large bedroom suites with added cupboards. - balcony off of the lounge. - Aircons & backup power. - Shutters through out. - Upstairs loft with study nook. - Rooftop terrace with two spaces for outdoor lounging & dining. Westferry is truly a top-tier complex in Morningside. It offers an excellent location and double-level security.