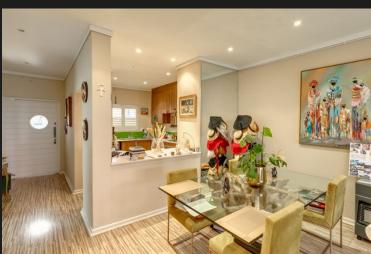

This fully renovated apartment features; - Modern kitchen with stylish cabinetry and splashbacks. - There is an open-plan reception room with upmarket vinyl flooring throughout. - Two large bedroom suites with added cupboards. - balcony off of the lounge. - Aircons & backup power. - Shutters through out. - Upstairs loft with study nook. - Rooftop terrace with two spaces for outdoor lounging & dining. Westferry is truly a top-tier complex in Morningside. It offers an excellent location and double-level security.