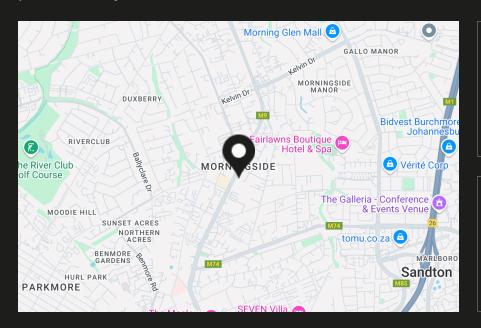

## Morningside at a glance

Morningside Morningside is one of the most conveniently located suburbs in Northern Johannesburg, having the Sandton CBD on the one side and the lush residential areas of Morningside Ext 40, Duxberry and Benmore on the other. This location makes it the quintessential mixed-use neighbourhood, recently described as a power node. Morningside proper straddles both sides of Rivonia Road, providing access to many major routes. The suburb was established on a portion of the previous Zandfontein Farm in the 1950's. and has become one of the most affluent residential and commercial suburbs in Africa. Convenience and lifestyle are two of the suburbs' most popular features. Apart from central location and proximity to the Sandton CBD, it also provides easy...