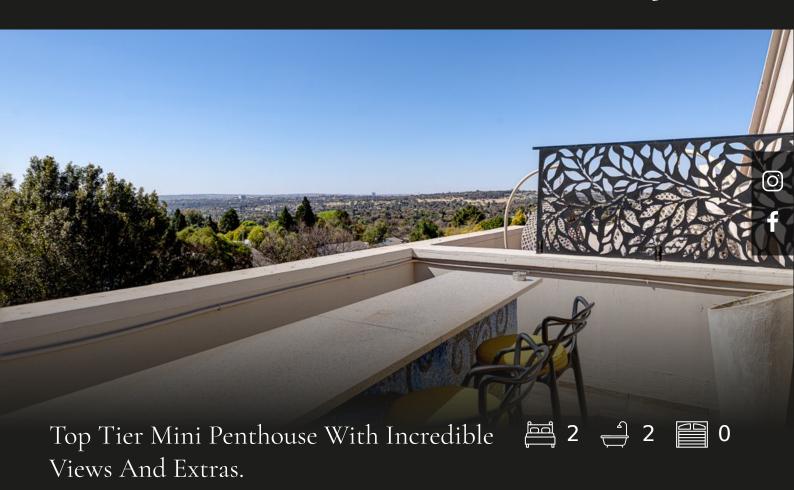

Step into this captivating residence where seamless design, lofty ceilings, and refined details welcome you from the moment you enter. Nestled within the prestigious and established complex, The Consulate, discreetly situated off French Lane, this home offers a tranquil retreat with effortless access to the bustling Sandton CBD. Both generously sized bedrooms feature ample built-in storage, with the master suite enjoying direct access to a covered balcony, perfect for morning coffee or evening relaxation. The modern chef's kitchen, fully refurbished with high-end finishes, is a dream for culinary enthusiasts. Ascend the elegant staircase to the expansive loft, currently styled as a sophisticated lounge, which leads to the crowning feature—a covered rooftop terrace. This private haven boasts a jacuzzi, bar, and premium entertainment amenities, ideal for hosting or unwinding in style. The complex provides 24-hour, access-controlled security, ensuring peace of mind in this exclusive...

## Features

| Interior |   |             |   | Exterior |      |      |     |
|----------|---|-------------|---|----------|------|------|-----|
| Bedrooms | 2 | Bathrooms   | 2 | Security | Yes  | Pool | Yes |
| Kitchens | 1 | Recen Rooms | 2 | Views    | True |      |     |