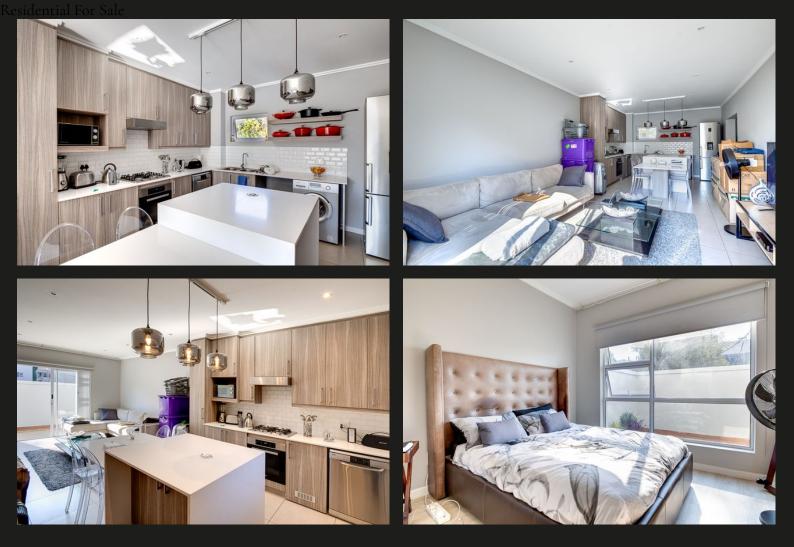

#### apartment.

Step into luxury and open plan living. The kitchen has been well appointed with upmarket cabinetry, counter tops, splash backs and a gas hob. The kitchen is complimented with a centre island and in kitchen dining counter attached. The living area has sufficient space for a large lounge. Off of the living area is a mini patio piece and low maintenance private garden. The bedroom is well sized with a stylish en suite bathroom and ample cupboard space. Minutes from Sandton CBD. Don't miss out on this super well priced unit. Back up Generator for the complex gate and lights.

#### Features

| Interior             |        |                           |        | Exterior          |                   |      |     |
|----------------------|--------|---------------------------|--------|-------------------|-------------------|------|-----|
| Bedrooms<br>Kitchens | 1<br>1 | Bathrooms<br>Recep. Rooms | 1<br>1 | Security<br>Views | Yes<br>False      | Pool | Yes |
| Sizes                |        |                           |        | Financial         |                   |      |     |
| Internal             | 57m²   |                           |        | Rates<br>Levies   | 851.00<br>1509.00 |      |     |