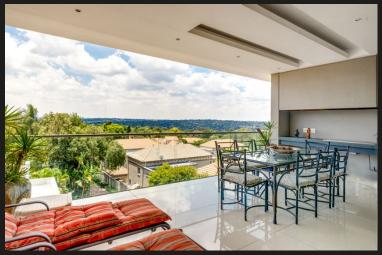

## R6,500,000 Morningside, Sandton

Sublime, expansive and contemporary!

To be sold with corporate lease, We are enthralled to present this one of a kind apartment! Situated in a boutique complex off a secluded cul-de-sac. Upon entering you are greeted by sleek aesthetics via contemporary bulkhead lighting, top tier cabinetry and fittings. Boasting three spacious suites, luxurious and tasteful is an understatement! Uninterrupted tree filled views from the main suite and balcony. An array of natural light throughout coupled with smart lighting for that evening ambience! The chef's kitchen is open plan together with an attached scullery (soft close cabinetry). This home also comes with staff quarters. | Central Aircon system | Integrated Fridge & Freezer | Scullery/Laundry | Study nook | Built in Gas Braai | Shade/Privacy blinds | The complex boasts back up energy, 24-hour security, basement parking and lift access. Ideal for small families, executives or international business goers looking for top tier security and lock up and go living. Minutes from...