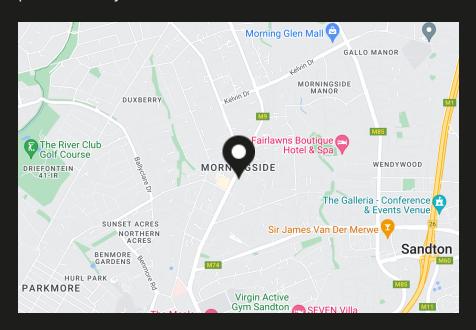

## Morningside at a glance

Morningside Morningside is one of the most conveniently located suburbs in Northern Johannesburg, having the Sandton CBD on the one side and the lush residential areas of Morningside Ext 40, Duxberry and Benmore on the other. This location makes it the quintessential mixed-use neighbourhood, recently described as a power node. Morningside proper straddles both sides of Rivonia Road, providing access to many major routes. The suburb was established on a portion of the previous Zandfontein Farm in the 1950's. and has become one of the most affluent residential and commercial suburbs in Africa. Convenience and lifestyle are two of the suburbs' most popular features. Apart from central location and proximity to the Sandton CBD, it also provides easy...