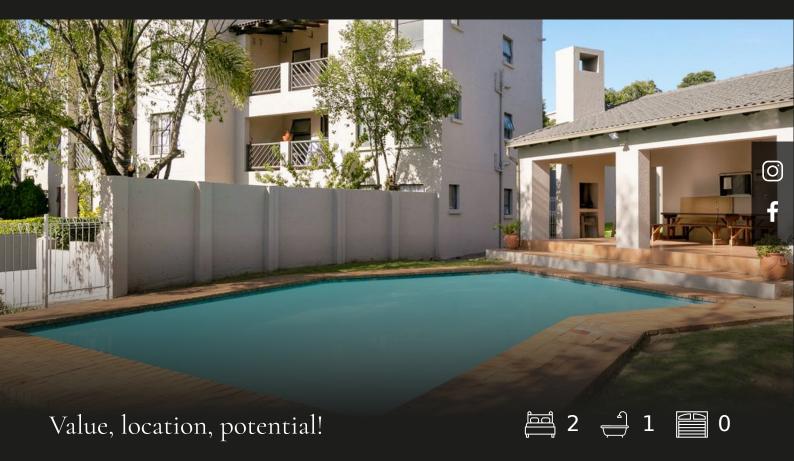

Huntingdon Terrace has long been revered for it's practical location, security and great maintenance. This middle floor apartment is located on the corner of the block boasting unparalleled privacy and tranquility. Offering two spacious warm and light bedrooms together with a semi open plan kitchen and a large, private balcony. Within easy reach of the Sandton CBD and key logistic nodes. Offering 24 hour access controlled security, fibre connectivity together with a pool and clubhouse.