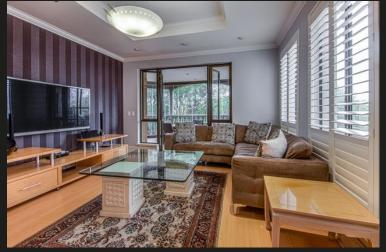

Prestigious 2 Bedroom Apartment The Claridges. Offers from R2999 000.

OFFERS FROM R2999 000 seller asking R3200 000. Nestled in a secure complex with double level security. Basement parking with lift access to the unit. Private double door entry into an open plan living space complimented with white shutters. The main living area flows out to a closed in patio/indoor/outdoor entertainment or dining area. The area is closed off with stack back glass windows with views of the luscious gardens. Attached to the main living area is a closed off kitchen with granite counter tops, wooden cabinetry and space for 3 appliances. Both bedrooms are generously sized, have ample cupboard space and both having contemporary en-suite bathrooms. Both bedrooms have shutters installed. | borehole | Back-up power | 24 Hour security | Basement parking | Water fountain | Walking distance to Benmore | Crawford | Varsity College | Golds Gym and more | One of Sandtons most popular residential locations, A must have!