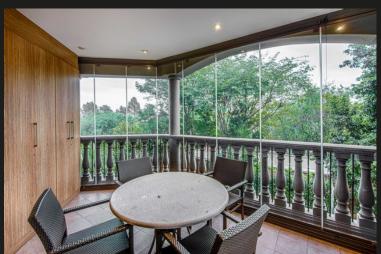

Prestigious 2 Bedroom Apartment The Claridges. Offers from R2999 000.

OFFERS FROM R2999 000 seller asking R3200 000. Nestled in a secure complex with double level security. Basement parking with lift access to the unit. Private double door entry into an open plan living space complimented with white shutters. The main living area flows out to a closed in patio/indoor/outdoor entertainment or dining area. The area is closed off with stack back glass windows with views of the luscious gardens. Attached to the main living area is a closed off kitchen with granite counter tops, wooden cabinetry and space for 3 appliances. Both bedrooms are generously sized, have ample cupboard space and both having contemporary en-suite bathrooms. Both bedrooms have shutters installed. | borehole | Back-up power | 24 Hour security | Basement parking | Water fountain | Walking distance to Benmore | Crawford | Varsity College | Golds Gym and more | One of Sandtons most popular residential locations, A must have!