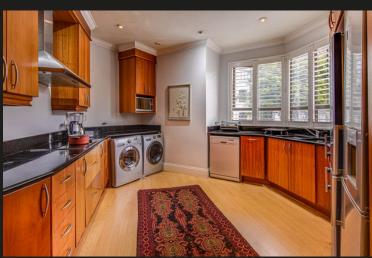

Prestigious 2 Bedroom Apartment The Claridges. Offers from R2999 000.

OFFERS FROM R2999 000 seller asking R3200 000. Nestled in a secure complex with double level security. Basement parking with lift access to the unit. Private double door entry into an open plan living space complimented with white shutters. The main living area flows out to a closed in patio/indoor/outdoor entertainment or dining area. The area is closed off with stack back glass windows with views of the luscious gardens. Attached to the main living area is a closed off kitchen with granite counter tops, wooden cabinetry and space for 3 appliances. Both bedrooms are generously sized, have ample cupboard space and both having contemporary en-suite bathrooms. Both bedrooms have shutters installed. | borehole | Back-up power | 24 Hour security | Basement parking | Water fountain | Walking distance to Benmore | Crawford | Varsity College | Golds Gym and more | One of Sandtons most popular residential locations, A must have!