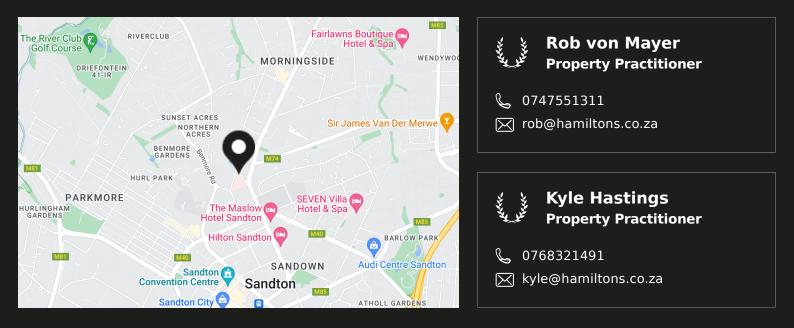

## Morningside at a glance

Morningside Morningside is one of the most conveniently located suburbs in Northern Johannesburg, having the Sandton CBD on the one side and the lush residential areas of Morningside Ext 40, Duxberry and Benmore on the other. This location makes it the quintessential mixed-use neighbourhood, recently described as a power node. Morningside proper straddles both sides of Rivonia Road, providing access to many major routes. The suburb was established on a portion of the previous Zandfontein Farm in the 1950's. and has become one of the most affluent residential and commercial suburbs in Africa. Convenience and lifestyle are two of the suburbs' most popular features. Apart from central location and proximity to the Sandton CBD, it also provides easy...

Web Ref: RL20237