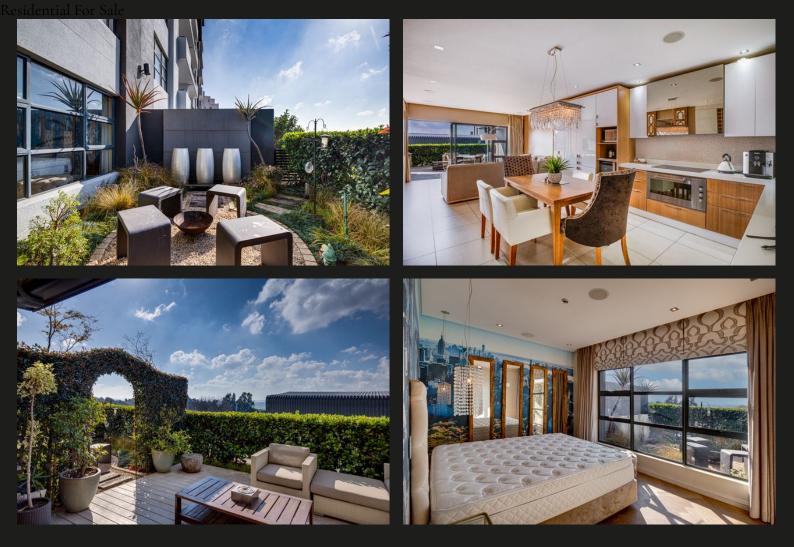

## Discover Your Oasis of Luxury and Tranquility

Nestled in the heart of Morningside, this breathtaking contemporary garden apartment awaits you. Experience the perfect blend of modern elegance and natural serenity, where every detail has been meticulously designed to create an unparalleled living experience. Step into a world of beauty as you enter the lush, meticulously landscaped garden. Imagine relaxing by the soothing water feature, a symphony of tranquility right in your own backyard. The custom-designed deck, complete with a retractable awning, invites you to enjoy the outdoors in comfort and style. Experience the future with state-of-the-art home automation throughout the apartment. From the touch of a button, you can control lighting, security, and even climate, all tailored to your preferences. Seamlessly integrate your living spaces to create the perfect ambiance for every moment. Double-glazed windows ensure that your sanctuary remains peaceful and energy-efficient, shutting out the world when you desire. Real wood...