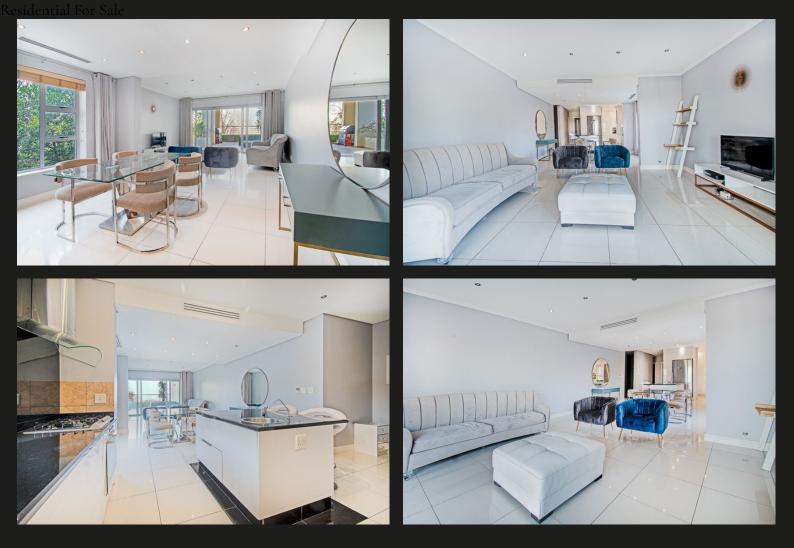

## 2 Bedroom Apartment For Sale in Morningside

Executive 2-bedroom apartment with uninterrupted views. Upon entering, you are greeted by an expansive open-plan kitchen, dining, and lounge area, flawlessly designed to create a seamless blend of elegance and functionality. The kitchen boasts top-of-the-line built-in Miele appliances, offering the ultimate culinary experience. Accommodating a double fridge and adorned with a spacious center island, this culinary haven is a chef's dream. The main lounge area exudes an aura of comfort and refinement, effortlessly leading you to a covered balcony that serves as a tranquil oasis, perfect for relaxation and entertaining esteemed guests. Both bedrooms are lavishly appointed and boast en-suite facilities, ensuring the utmost privacy and comfort. The main bedroom boasts an indulgent bath and shower combination, while the second bedroom offers a sleek and modern shower. Embracing modernity and safety, both bedrooms are equipped with glass doors featuring automatic safety shutters. A...