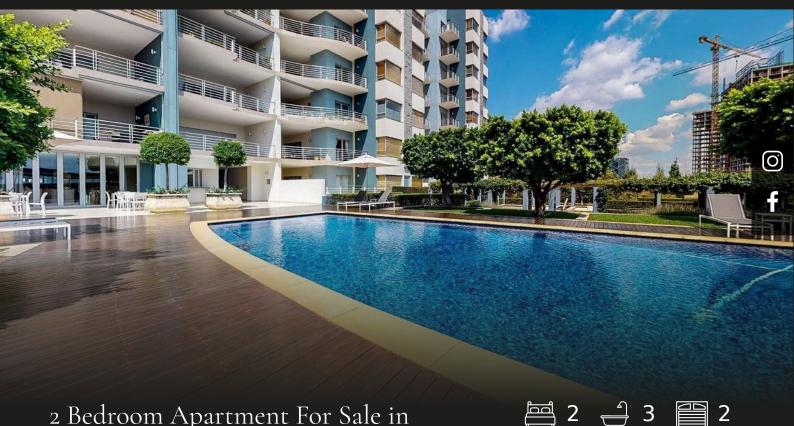

## 2 Bedroom Apartment For Sale in Morningside

Executive 2-bedroom apartment with uninterrupted views. Upon entering, you are greeted by an expansive open-plan kitchen, dining, and lounge area, flawlessly designed to create a seamless blend of elegance and functionality. The kitchen boasts top-of-the-line built-in Miele appliances, offering the ultimate culinary experience. Accommodating a double fridge and adorned with a spacious center island, this culinary haven is a chef's dream. The main lounge area exudes an aura of comfort and refinement, effortlessly leading you to a covered balcony that serves as a tranquil oasis, perfect for relaxation and entertaining esteemed guests. Both bedrooms are lavishly appointed and boast en-suite facilities, ensuring the utmost privacy and comfort. The main bedroom boasts an indulgent bath and shower combination, while the second bedroom offers a sleek and modern shower. Embracing modernity and safety, both bedrooms are equipped with glass doors featuring automatic safety shutters. A...

## Features

| Interior             |        |                           |        | Exterior        |                    |                   |             |
|----------------------|--------|---------------------------|--------|-----------------|--------------------|-------------------|-------------|
| Bedrooms<br>Kitchens | 2<br>1 | Bathrooms<br>Recep. Rooms | 3<br>2 | Garages<br>Pool | 2<br>Yes           | Security<br>Views | Yes<br>True |
| Sizes                |        |                           |        | Financial       |                    |                   |             |
| Internal             | 205m²  |                           |        | Rates<br>Levies | 3619.00<br>5037.00 |                   |             |