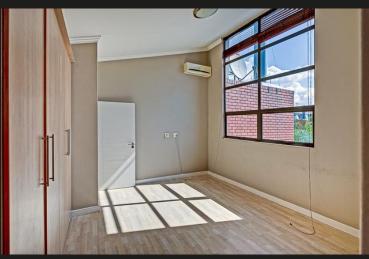

An attractive and highly sought-after complex houses this duplex apartment with three bedrooms. The apartment boasts a contemporary and spacious design, with abundant natural light and high ceilings. The living area, perfect for both dining and lounging, opens up to a large balcony through sliding doors. This private balcony features a built-in braai, making it an excellent space for hosting guests. The open-plan kitchen offers ample cupboard space, granite countertops, and enough room for two appliances. It also includes a double door fridge with a water point. Upstairs, you'll find the luxurious master bedroom, adorned with large windows, two sets of built-in cupboards, air conditioning, and a modern en-suite bathroom complete with a freestanding bath and shower. The apartment includes two additional well-sized bedrooms, also featuring built-in cupboards, and they share a second full bathroom. Stand out features of this property include: - Prepaid electricity -...