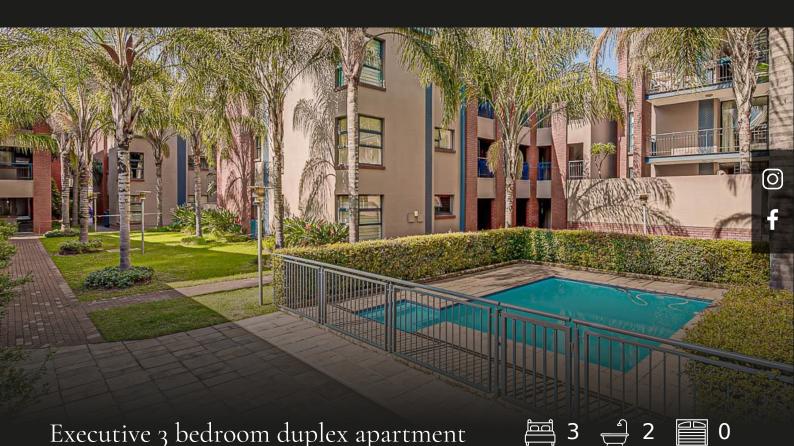

An attractive and highly sought-after complex houses this duplex apartment with three bedrooms. The apartment boasts a contemporary and spacious design, with abundant natural light and high ceilings. The living area, perfect for both dining and lounging, opens up to a large balcony through sliding doors. This private balcony features a built-in braai, making it an excellent space for hosting guests. The open-plan kitchen offers ample cupboard space, granite countertops, and enough room for two appliances. It also includes a double door fridge with a water point. Upstairs, you'll find the luxurious master bedroom, adorned with large windows, two sets of built-in cupboards, air conditioning, and a modern en-suite bathroom complete with a freestanding bath and shower. The apartment includes two additional well-sized bedrooms, also featuring built-in cupboards, and they share a second full bathroom. Stand out features of this property include: - Prepaid electricity -...

## Features

**Sizes** 

| Interior |  | Exterior |
|----------|--|----------|
|          |  | LALEITOI |

Bedrooms 3 Bathrooms 2 Security Yes Pool Yes Recep. Rooms 2 Views False

**Financial** 

Internal 135m<sup>2</sup> Rates 1195.00 Levies 3422.00