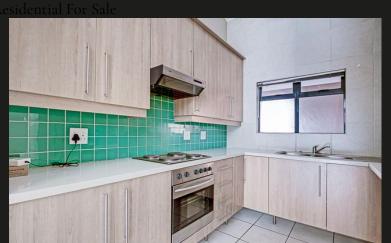

An attractive and highly sought-after complex houses this duplex apartment with three bedrooms. The apartment boasts a contemporary and spacious design, with abundant natural light and high ceilings. The living area, perfect for both dining and lounging, opens up to a large balcony through sliding doors. This private balcony features a built-in braai, making it an excellent space for hosting guests. The open-plan kitchen offers ample cupboard space, granite countertops, and enough room for two appliances. It also includes a double door fridge with a water point. Upstairs, you'll find the luxurious master bedroom, adorned with large windows, two sets of built-in cupboards, air conditioning, and a modern en-suite bathroom complete with a freestanding bath and shower. The apartment includes two additional well-sized bedrooms, also featuring built-in cupboards, and they share a second full bathroom. Stand out features of this property include: - Prepaid electricity -...