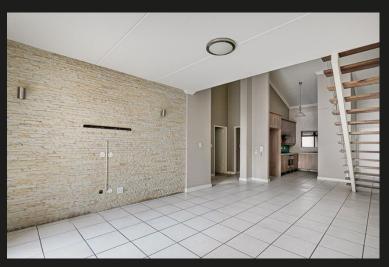

An attractive and highly sought-after complex houses this duplex apartment with three bedrooms. The apartment boasts a contemporary and spacious design, with abundant natural light and high ceilings. The living area, perfect for both dining and lounging, opens up to a large balcony through sliding doors. This private balcony features a built-in braai, making it an excellent space for hosting guests. The open-plan kitchen offers ample cupboard space, granite countertops, and enough room for two appliances. It also includes a double door fridge with a water point. Upstairs, you'll find the luxurious master bedroom, adorned with large windows, two sets of built-in cupboards, air conditioning, and a modern en-suite bathroom complete with a freestanding bath and shower. The apartment includes two additional well-sized bedrooms, also featuring built-in cupboards, and they share a second full bathroom. Stand out features of this property include: - Prepaid electricity -...