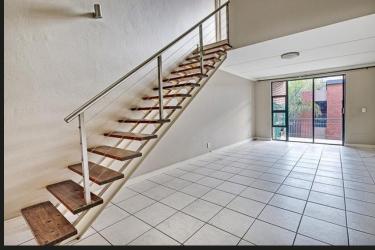

An attractive and highly sought-after complex houses this duplex apartment with three bedrooms. The apartment boasts a contemporary and spacious design, with abundant natural light and high ceilings. The living area, perfect for both dining and lounging, opens up to a large balcony through sliding doors. This private balcony features a built-in braai, making it an excellent space for hosting guests. The open-plan kitchen offers ample cupboard space, granite countertops, and enough room for two appliances. It also includes a double door fridge with a water point. Upstairs, you'll find the luxurious master bedroom, adorned with large windows, two sets of built-in cupboards, air conditioning, and a modern en-suite bathroom complete with a freestanding bath and shower. The apartment includes two additional well-sized bedrooms, also featuring built-in cupboards, and they share a second full bathroom. Stand out features of this property include: - Prepaid electricity -...