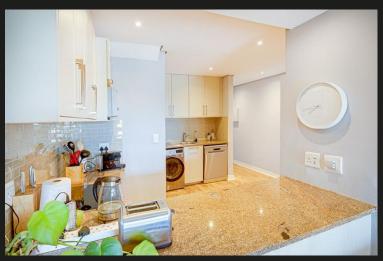

## Modern Lock up and go duplex apartment.

beautiful modern top-floor duplex apartment that features an open-plan kitchen, lounge, and dining area with wooden flooring. The north-facing balcony would provide plenty of natural light, which would be great for enjoying sunny days. Aircon in the lounge. Upstairs, the apartment has two large bedrooms and an ultra-modern full bathroom that they share. This would make it a great space for a small family or for people who enjoy having guests stay over. The basement parking with lift access is a convenient way to access your vehicle, and the views of the communal gardens and hotel style swimming pool add to the overall appeal of the property. The mention of 24-hour security is also reassuring, as it suggests that the property is safe and secure. Additionally, the proximity to Sandton Shul and Morningside shops makes it convenient for running errands or attending religious services. And being just minutes away from Sandton provides easy access to a variety of entertainment,...