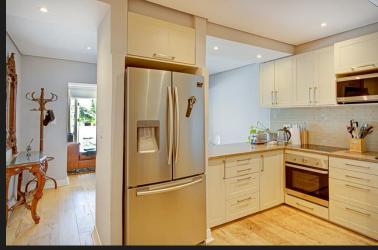

## Modern Lock up and go duplex apartment.

beautiful modern top-floor duplex apartment that features an open-plan kitchen, lounge, and dining area with wooden flooring. The north-facing balcony would provide plenty of natural light, which would be great for enjoying sunny days. Aircon in the lounge. Upstairs, the apartment has two large bedrooms and an ultra-modern full bathroom that they share. This would make it a great space for a small family or for people who enjoy having guests stay over. The basement parking with lift access is a convenient way to access your vehicle, and the views of the communal gardens and hotel style swimming pool add to the overall appeal of the property. The mention of 24-hour security is also reassuring, as it suggests that the property is safe and secure. Additionally, the proximity to Sandton Shul and Morningside shops makes it convenient for running errands or attending religious services. And being just minutes away from Sandton provides easy access to a variety of entertainment,...