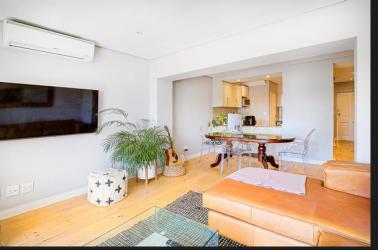

## Modern Lock up and go duplex apartment.

beautiful modern top-floor duplex apartment that features an open-plan kitchen, lounge, and dining area with wooden flooring. The north-facing balcony would provide plenty of natural light, which would be great for enjoying sunny days. Aircon in the lounge. Upstairs, the apartment has two large bedrooms and an ultra-modern full bathroom that they share. This would make it a great space for a small family or for people who enjoy having guests stay over. The basement parking with lift access is a convenient way to access your vehicle, and the views of the communal gardens and hotel style swimming pool add to the overall appeal of the property. The mention of 24-hour security is also reassuring, as it suggests that the property is safe and secure. Additionally, the proximity to Sandton Shul and Morningside shops makes it convenient for running errands or attending religious services. And being just minutes away from Sandton provides easy access to a variety of entertainment,...