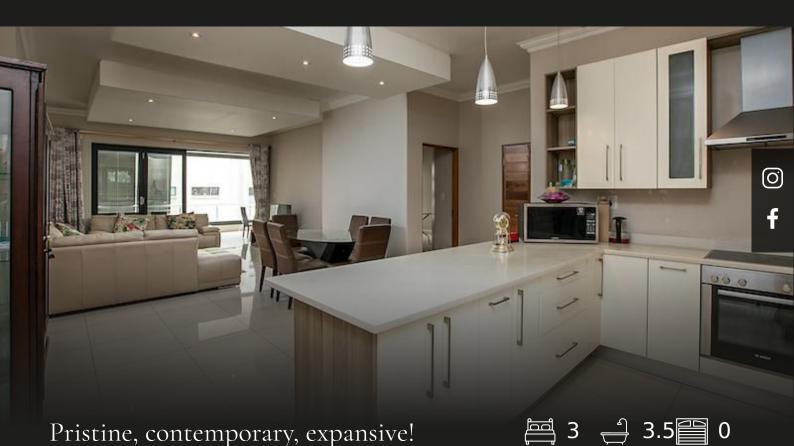

Hamilton's is proud to represent this esteemed apartment situated in Solaire off Longdon Road, Morningside. Situated on the third floor this expansive apartment boasts top tier fittings, modern design elements coupled with practical appeal and a secure environment. Boastings three spacious, warm bedrooms with ample cupboard space all offering en-suite luxury bathrooms together with a guest loo. The chef's kitchen flows onto the sweeping living area and immense patio/balcony. This home also boasts a study, a separate secure storeroom and double basement parking together with a swimming pool in the complex. 24 hour access controlled security, fibre connectivity.