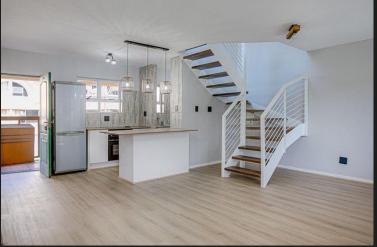

Fully Renovated Duplex Style 1 Apartment. 92sqm. This apartment features an open plan living area with space for a dining and lounge with an attached kitchen and guest cloakroom The upstairs has a 1 bedroom en-suite with an attached balcony/terrace. An ideal lock up and go or investment opportunity in the hub. Excellent 24-hour security, lift access and a complex swimming pool. All offers welcome!

Sizes

Internal 92m<sup>2</sup>

Web Ref: RL5059 www.hamiltons.co.za

Residential For Sale