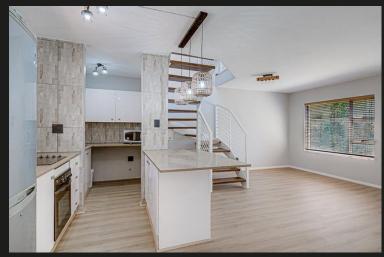

Fully Renovated Duplex Style 1 Apartment. 92sqm. This apartment features an open plan living area with space for a dining and lounge with an attached kitchen and guest cloakroom The upstairs has a 1 bedroom en-suite with an attached balcony/terrace. An ideal lock up and go or investment opportunity in the hub. Excellent 24-hour security, lift access and a complex swimming pool. All offers welcome!

Sizes

Internal 92m<sup>2</sup>

Web Ref: RL5059 www.hamiltons.co.za

Residential For Sale