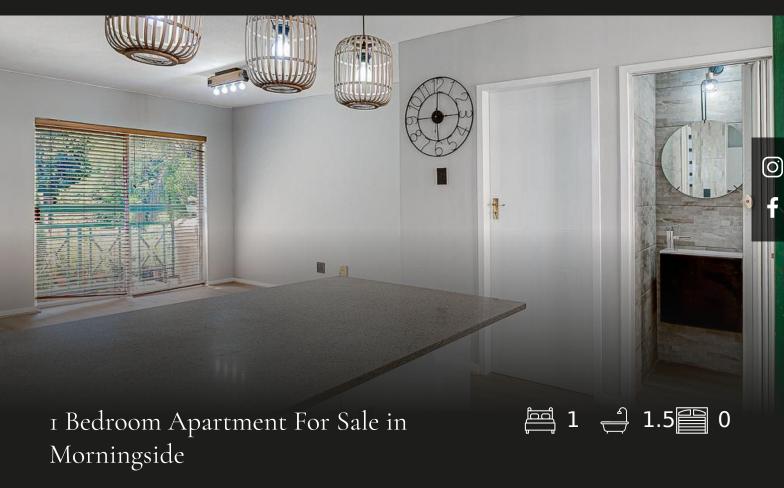

Fully Renovated Duplex Style 1 Apartment. 92sqm. This apartment features an open plan living area with space for a dining and lounge with an attached kitchen and guest cloakroom The upstairs has a 1 bedroom en-suite with an attached balcony/terrace. An ideal lock up and go or investment opportunity in the hub. Excellent 24-hour security, lift access and a complex swimming pool. All offers welcome!

## Features

| Interior |   |              |     | Exterior |       |      |     |
|----------|---|--------------|-----|----------|-------|------|-----|
| Bedrooms | 1 | Bathrooms    | 1.5 | Security | Yes   | Pool | Yes |
| Kitchens | 1 | Recep. Rooms | 2   | Views    | False |      |     |

Sizes

Internal 92m<sup>2</sup>

Web Ref: RL5059 www.hamiltons.co.za

Residential For Sale