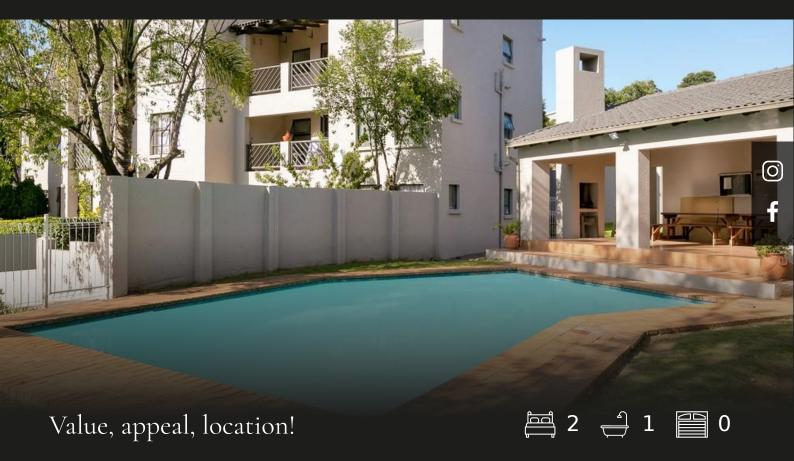

Huntingdon Terrace has long been revered for it's practical location, security and great maintenance. This middle floor apartment is located on the corner of the block boasting unparalleled privacy and tranquility. Offering two spacious warm and light bedrooms together with a semi open plan kitchen and a large, private balcony. Within easy reach of the Sandton CBD and key logistic nodes. Offering 24 hour access controlled security, fibre connectivity together with a pool and clubhouse.

## Features

| interior |    |              |   | Exterior |       |      |     |
|----------|----|--------------|---|----------|-------|------|-----|
| Bedrooms | 2  | Bathrooms    | 1 | Security | Yes   | Pool | Yes |
| Kitchens | -1 | Recep. Rooms | 2 | Views    | False |      |     |

| Sizes    |      | Financia | il      |
|----------|------|----------|---------|
| Internal | 63m² | Rates    | 705.00  |
|          |      | Levies   | 1890.00 |

Web Ref: RL4973 www.hamiltons.co.za

Residential For Sale