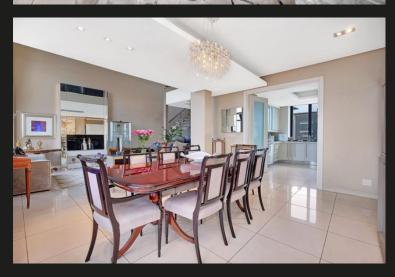

## R11,500,000 Morningside, Sandton

3 Bedroom Apartment For Sale in Morningside **≅** 3 **€** 3.5**■** 4

A Triple Level Penthouse Sensation. -The Regent. Direct lift access into this luxurious penthouse that opens out to 3 large reception rooms with a double volume lounge. The Dinning and lounge flow out to a massive patio with breath taking panoramic views of the Northern suburbs. Trendy kitchen with SMEG appliances and centre island. Up one level stairs to a floating mezzanine level fitted study. The top floor also features a patio and a raised swimming pool all complimented with incredible views of the surrounds. The lower level boasts 3 luxurious double en-suite bedrooms with access onto a balcony. Extras include: -Underfloor heating. -Central Aircon system. -Feature lighting system. -Store room. -4 basement parking bays. The Regent offers a serviced reception area, concierge, spa, gym with sauna and steam room, restaurant, conference room and excellent 24 hour manned security. Easy access to Sandton CBD, Across the road from Morningside Medi Clinic, Minutes...