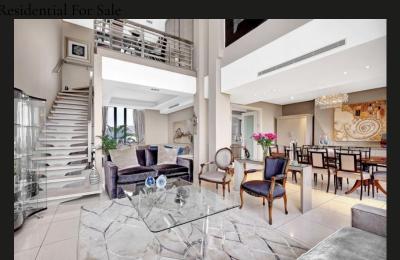

## R11,500,000 Morningside, Sandton

3 Bedroom Apartment For Sale in Morningside **≅** 3 **€** 3.5**■** 4

A Triple Level Penthouse Sensation. -The Regent. Direct lift access into this luxurious penthouse that opens out to 3 large reception rooms with a double volume lounge. The Dinning and lounge flow out to a massive patio with breath taking panoramic views of the Northern suburbs. Trendy kitchen with SMEG appliances and centre island. Up one level stairs to a floating mezzanine level fitted study. The top floor also features a patio and a raised swimming pool all complimented with incredible views of the surrounds. The lower level boasts 3 luxurious double en-suite bedrooms with access onto a balcony. Extras include: -Underfloor heating. -Central Aircon system. -Feature lighting system. -Store room. -4 basement parking bays. The Regent offers a serviced reception area, concierge, spa, gym with sauna and steam room, restaurant, conference room and excellent 24 hour manned security. Easy access to Sandton CBD, Across the road from Morningside Medi Clinic, Minutes...