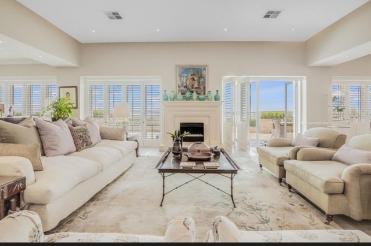

## R12,900,000 Morningside, Sandton

3 Bedroom Apartment For Sale in Morningside Remarkable, Alluring, Rare. Located at a premium address, this exquisite penthouse boasts exceptional flow through to an open plan double lounge and dining. All complimented with an impressive terrace and spectacular views of the surrounds. The terrace creates space for outdoor dining, chill out areas and has a built in Jacuzzi. The kitchen has been custom designed with fitted Siemans and Miele appliances, built in wine cellar, cold room and classy marble tops. The penthouse also has 3 large and cozy bedroom suites with the main having a separate walk-through dresser and an attached gym/office room. Additional features include wooden flooring in all living areas and the kitchen, built air conditioning system, music system, French shutters through-out, chandeliers and sky lights. 4 X parking bays, Staff room. The complex has 24-hour security, lift access, indoor swimming pool, back up water and a Generator.