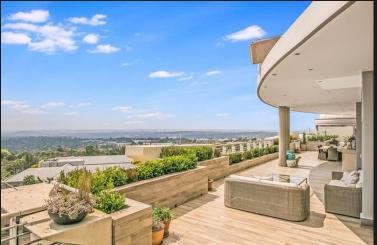

## R12,900,000 Morningside, Sandton

3 Bedroom Apartment For Sale in Morningside Remarkable, Alluring, Rare. Located at a premium address, this exquisite penthouse boasts exceptional flow through to an open plan double lounge and dining. All complimented with an impressive terrace and spectacular views of the surrounds. The terrace creates space for outdoor dining, chill out areas and has a built in Jacuzzi. The kitchen has been custom designed with fitted Siemans and Miele appliances, built in wine cellar, cold room and classy marble tops. The penthouse also has 3 large and cozy bedroom suites with the main having a separate walk-through dresser and an attached gym/office room. Additional features include wooden flooring in all living areas and the kitchen, built air conditioning system, music system, French shutters through-out, chandeliers and sky lights. 4 X parking bays, Staff room. The complex has 24-hour security, lift access, indoor swimming pool, back up water and a Generator.