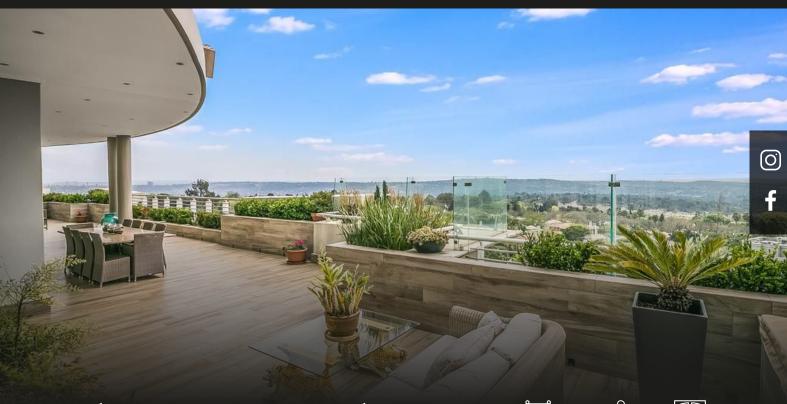

## R12,900,000 Morningside, Sandton

3 Bedroom Apartment For Sale in Morningside Remarkable, Alluring, Rare. Located at a premium address, this exquisite penthouse boasts exceptional flow through to an open plan double lounge and dining. All complimented with an impressive terrace and spectacular views of the surrounds. The terrace creates space for outdoor dining, chill out areas and has a built in Jacuzzi. The kitchen has been custom designed with fitted Siemans and Miele appliances, built in wine cellar, cold room and classy marble tops. The penthouse also has 3 large and cozy bedroom suites with the main having a separate walk-through dresser and an attached gym/office room. Additional features include wooden flooring in all living areas and the kitchen, built air conditioning system, music system, French shutters through-out, chandeliers and sky lights. 4 X parking bays, Staff room. The complex has 24-hour security, lift access, indoor swimming pool, back up water and a Generator.