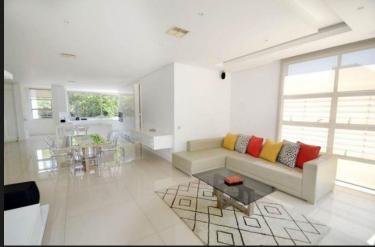

## R4,000,000 Morningside, Sandton

Unique Architectural Marvel. 2 bed executive style apartment. 180sqm. Located in the ever secure, high end apartment block 5 on Desmond. This unit features an open plan design. The kitchen has built in appliances, closed off scullery and washing area, topped off with a large breakfast island. Open plan dining and lounge that flow out to a spacious balcony with a built in gas braai. Off of the living area are 2 well sized yet private bedrooms en suite, complimented with large glass windows that ooze warmth and sunlight. additional features; -Built in study space. -Central Aircon system. -Smart Lighting system. -Complex Generator. -2 x Basement parking. -24 Hour security with CCTV. -Fully equipped appliances. -Under floor heating. -Pet friendly. Minutes from Morningside Shopping center and Sandon CBD. Possibly the best apartment block in Morningside, do not miss out!