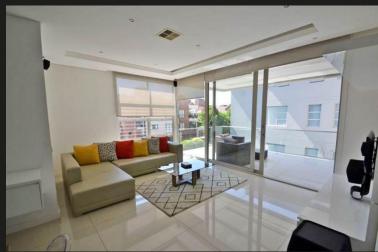

## R4,000,000 Morningside, Sandton

Unique Architectural Marvel. 2 bed executive style apartment. 180sqm. Located in the ever secure, high end apartment block 5 on Desmond. This unit features an open plan design. The kitchen has built in appliances, closed off scullery and washing area, topped off with a large breakfast island. Open plan dining and lounge that flow out to a spacious balcony with a built in gas braai. Off of the living area are 2 well sized yet private bedrooms en suite, complimented with large glass windows that ooze warmth and sunlight. additional features; -Built in study space. -Central Aircon system. -Smart Lighting system. -Complex Generator. -2 x Basement parking. -24 Hour security with CCTV. -Fully equipped appliances. -Under floor heating. -Pet friendly. Minutes from Morningside Shopping center and Sandon CBD. Possibly the best apartment block in Morningside, do not miss out!

## Features

| Interior                        |               |                           |     | Exterior          |                    |      |   |    |
|---------------------------------|---------------|---------------------------|-----|-------------------|--------------------|------|---|----|
| Bedrooms<br>Kitchens<br>Studies | 2<br>1<br>1.5 | Bathrooms<br>Recep. Rooms | 2.5 | Security<br>Views | Yes<br>False       | Pool | ľ | lo |
| Sizes                           |               |                           |     | Financial         |                    |      |   |    |
| Internal                        | 180m²         |                           |     | Rates<br>Levies   | 3500.00<br>4969.00 |      |   |    |