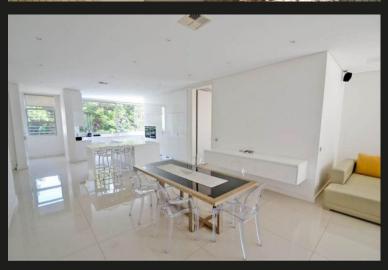

## R4,000,000 Morningside, Sandton

Unique Architectural Marvel. 2 bed executive style apartment. 180sqm. Located in the ever secure, high end apartment block 5 on Desmond. This unit features an open plan design. The kitchen has built in appliances, closed off scullery and washing area, topped off with a large breakfast island. Open plan dining and lounge that flow out to a spacious balcony with a built in gas braai. Off of the living area are 2 well sized yet private bedrooms en suite, complimented with large glass windows that ooze warmth and sunlight. additional features; -Built in study space. -Central Aircon system. -Smart Lighting system. -Complex Generator. -2 x Basement parking. -24 Hour security with CCTV. -Fully equipped appliances. -Under floor heating. -Pet friendly. Minutes from Morningside Shopping center and Sandon CBD. Possibly the best apartment block in Morningside, do not miss out!