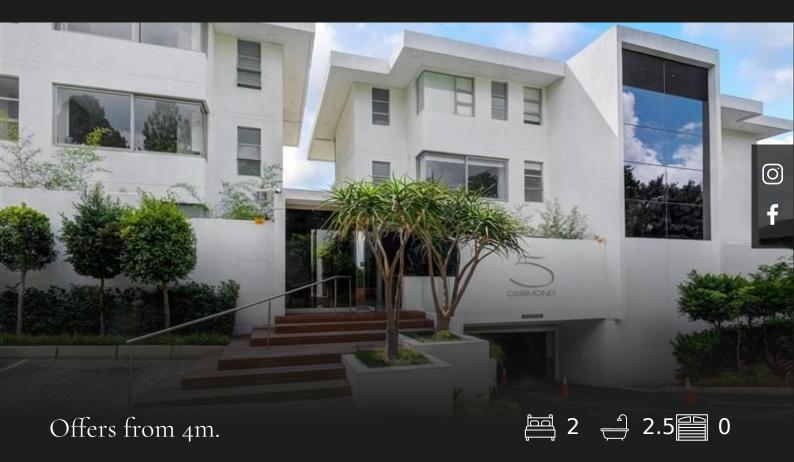

## R4,000,000 Morningside, Sandton

Unique Architectural Marvel. 2 bed executive style apartment. 180sqm. Located in the ever secure, high end apartment block 5 on Desmond. This unit features an open plan design. The kitchen has built in appliances, closed off scullery and washing area, topped off with a large breakfast island. Open plan dining and lounge that flow out to a spacious balcony with a built in gas braai. Off of the living area are 2 well sized yet private bedrooms en suite, complimented with large glass windows that ooze warmth and sunlight. additional features; -Built in study space. -Central Aircon system. -Smart Lighting system. -Complex Generator. -2 x Basement parking. -24 Hour security with CCTV. -Fully equipped appliances. -Under floor heating. -Pet friendly. Minutes from Morningside Shopping center and Sandon CBD. Possibly the best apartment block in Morningside, do not miss out!

## Features

| Interior                        |               |                           |     | Exterior          |                    |      |   |    |
|---------------------------------|---------------|---------------------------|-----|-------------------|--------------------|------|---|----|
| Bedrooms<br>Kitchens<br>Studies | 2<br>1<br>1.5 | Bathrooms<br>Recep. Rooms | 2.5 | Security<br>Views | Yes<br>False       | Pool | ľ | lo |
| Sizes                           |               |                           |     | Financial         |                    |      |   |    |
| Internal                        | 180m²         |                           |     | Rates<br>Levies   | 3500.00<br>4969.00 |      |   |    |