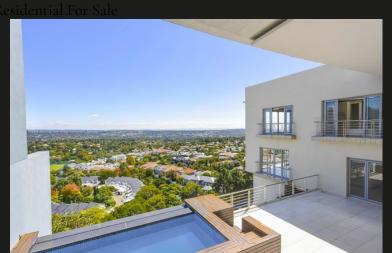

## R15,500,000 Morningside, Sandton

Alluring, Opulent, Magnificent. Penthouse Sunset Towers. 944sqm. This multi story penthouse offers a space, an abundance of rooms and simply the best views that Sandton has to offer. You are welcomed by a double volume reception area and an open plan dining/ entertainment area, large fully equipped, stylish kitchen with built in Miele appliances through out and a separate scullery/washing area. The lower level also features a large open plan lounge/cinema room with a central gas fire place. The main living area is complimented with a entertainers decked patio with splash pool and large terrace. -2 additional rooms run off of the living areas, to be used as an study/office or guest bedroom. Up the lift to the 2nd level, features 4 modern en-suite bedrooms with ample walk in cupboards. The 3rd level large multi use entertainment area that opens onto a balcony with panoramic views/rooftop area for days in the sun. -Staff accommodation -Storeroom -5 basement parking...