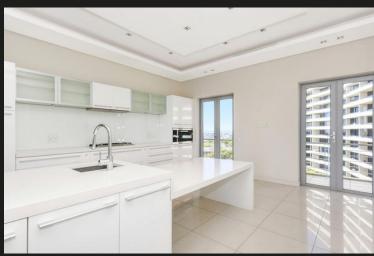

## R15,500,000 Morningside, Sandton

Alluring, Opulent, Magnificent. Penthouse Sunset Towers. 944sqm. This multi story penthouse offers a space, an abundance of rooms and simply the best views that Sandton has to offer. You are welcomed by a double volume reception area and an open plan dining/ entertainment area, large fully equipped, stylish kitchen with built in Miele appliances through out and a separate scullery/washing area. The lower level also features a large open plan lounge/cinema room with a central gas fire place. The main living area is complimented with a entertainers decked patio with splash pool and large terrace. -2 additional rooms run off of the living areas, to be used as an study/office or guest bedroom. Up the lift to the 2nd level, features 4 modern en-suite bedrooms with ample walk in cupboards. The 3rd level large multi use entertainment area that opens onto a balcony with panoramic views/rooftop area for days in the sun. -Staff accommodation -Storeroom -5 basement parking...