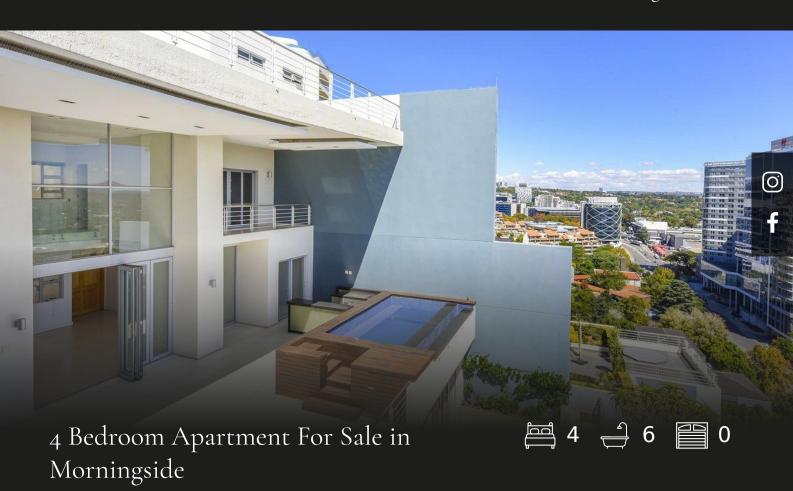

## R15,500,000 Morningside, Sandton

Alluring, Opulent, Magnificent. Penthouse Sunset Towers. 944sqm. This multi story penthouse offers a space, an abundance of rooms and simply the best views that Sandton has to offer. You are welcomed by a double volume reception area and an open plan dining/ entertainment area, large fully equipped, stylish kitchen with built in Miele appliances through out and a separate scullery/washing area. The lower level also features a large open plan lounge/cinema room with a central gas fire place. The main living area is complimented with a entertainers decked patio with splash pool and large terrace. -2 additional rooms run off of the living areas, to be used as an study/office or guest bedroom. Up the lift to the 2nd level, features 4 modern en-suite bedrooms with ample walk in cupboards. The 3rd level large multi use entertainment area that opens onto a balcony with panoramic views/rooftop area for days in the sun. -Staff accommodation -Storeroom -5 basement parking...