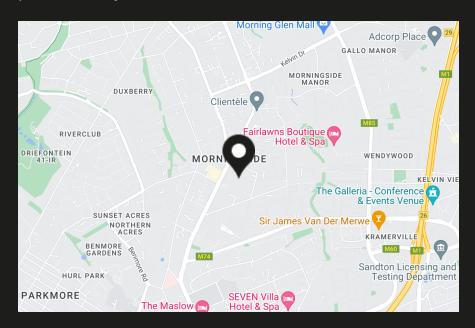

## Morningside at a glance

Morningside Morningside is one of the most conveniently located suburbs in Northern Johannesburg, having the Sandton CBD on the one side and the lush residential areas of Morningside Ext 40, Duxberry and Benmore on the other. This location makes it the quintessential mixed-use neighbourhood, recently described as a power node. Morningside proper straddles both sides of Rivonia Road, providing access to many major routes. The suburb was established on a portion of the previous Zandfontein Farm in the 1950's. and has become one of the most affluent residential and commercial suburbs in Africa. Convenience and lifestyle are two of the suburbs' most popular features. Apart from central location and proximity to the Sandton CBD, it also provides easy...