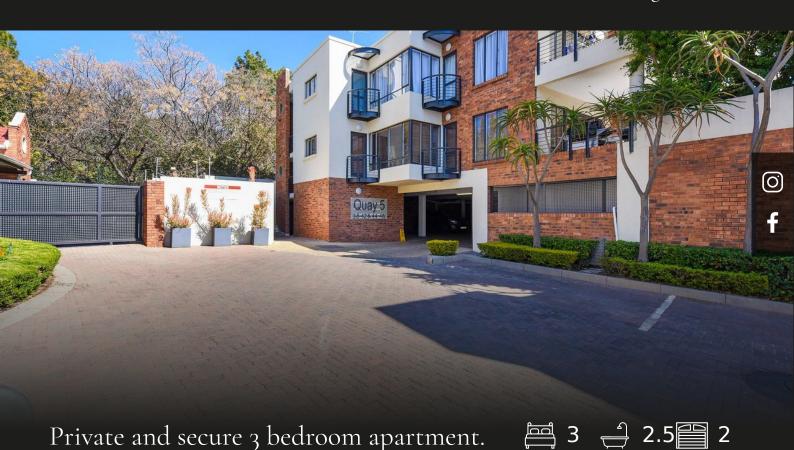

## R2,450,000 Morningside, Sandton

Current lease ends July 2025. Contemporary And Tranquil 3 Bedroom Top Floor Apartment. Westferry. -Well designed open plan spaces fit for a ilarge dining and lounge. -Modernized kitchen with granite tops and space for 3 appliances. -private balcony. -3 well sized bedrooms with the main en suite and a guest bathroom sharing. -Space for a study. -Double security door and gate. -2 basements parking bays.. -Store room. -Complex swimming pool. -Excellent 24 hour manned security and additional booms in the area. -Furniture negotiable. Westferry is well positioned in the heart of Morningside and offers easy access to Sandton CBD and the N1 highway. Walking distance to the Morningside Shopping center and Redhill.

## Features

Westferry

| Interior                        |                           |          | Exterior        |          |                   |              |
|---------------------------------|---------------------------|----------|-----------------|----------|-------------------|--------------|
| Bedrooms 3 Kitchens 1 Studies 1 | Bathrooms<br>Recep. Rooms | 2.5<br>2 | Garages<br>Pool | 2<br>Yes | Security<br>Views | Yes<br>False |
| _                               |                           |          |                 |          |                   |              |