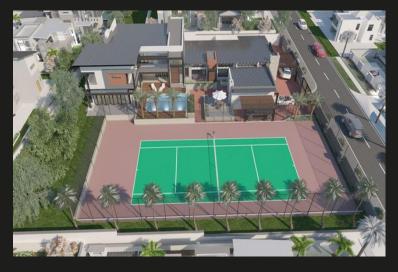

# R8,200,000 Morningside Manor, Sandton

"An Opportunity to Personalize and Finish a Modern New Home and Make it Your Own"

Partially completed architect designed house in a boomed off area of Morningside Manor Ext 2, needs finishing touches, especially to the outside buildings, together with furniture and fittings to complete your ideal family home. The home has a contemporary elegant design comprising two levels, with 5 en-suite bedrooms. The main bedroom is extremely spacious and includes his and her's dressing rooms, and a full bathroom. The bedroom is north facing and has sliding doors onto the patio overlooking the pool and garden. An entertainment lounge has sliding doors onto a deck area which overlooks the garden and pool. The garden has a large flat lawn perfect for children to play outside. The property has a borehole with a number of fruit trees, herbs and shrubs in the garden. The kitchen with a separate scullery and pantry, is open plan onto the dining room and onto the entrance lounge. The ground level has a spacious office with a waiting lounge for clients and a guest toilet. A...