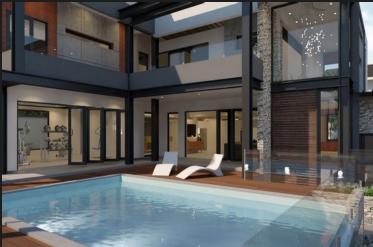

# R8,200,000 Morningside Manor, Sandton

"An Opportunity to Personalize and Finish a Modern New Home and Make it Your Own"

Partially completed architect designed house in a boomed off area of Morningside Manor Ext 2, needs finishing touches, especially to the outside buildings, together with furniture and fittings to complete your ideal family home. The home has a contemporary elegant design comprising two levels, with 5 en-suite bedrooms. The main bedroom is extremely spacious and includes his and her's dressing rooms, and a full bathroom. The bedroom is north facing and has sliding doors onto the patio overlooking the pool and garden. An entertainment lounge has sliding doors onto a deck area which overlooks the garden and pool. The garden has a large flat lawn perfect for children to play outside. The property has a borehole with a number of fruit trees, herbs and shrubs in the garden. The kitchen with a separate scullery and pantry, is open plan onto the dining room and onto the entrance lounge. The ground level has a spacious office with a waiting lounge for clients and a guest toilet. A...