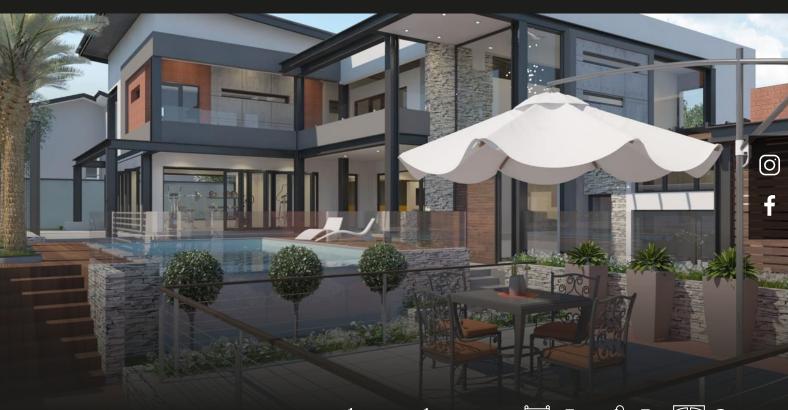

# R8,200,000 Morningside Manor, Sandton

"An Opportunity to Personalize and Finish a Modern New Home and Make it Your Own"

Partially completed architect designed house in a boomed off area of Morningside Manor Ext 2, needs finishing touches, especially to the outside buildings, together with furniture and fittings to complete your ideal family home. The home has a contemporary elegant design comprising two levels, with 5 en-suite bedrooms. The main bedroom is extremely spacious and includes his and her's dressing rooms, and a full bathroom. The bedroom is north facing and has sliding doors onto the patio overlooking the pool and garden. An entertainment lounge has sliding doors onto a deck area which overlooks the garden and pool. The garden has a large flat lawn perfect for children to play outside. The property has a borehole with a number of fruit trees, herbs and shrubs in the garden. The kitchen with a separate scullery and pantry, is open plan onto the dining room and onto the entrance lounge. The ground level has a spacious office with a waiting lounge for clients and a guest toilet. A...