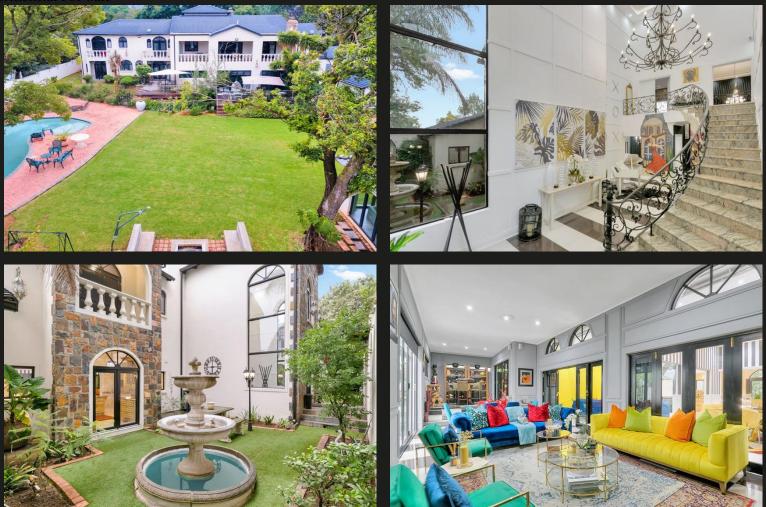

## A spectacularly fabulous home and entertainers delight....

When Modern meets classical .....this is a sumptuous and exciting family home! A spectacularly fabulous entertainers delight.... Enter through a gorgeous romantic courtyard with water feature into the double volume entrance with feature wall and tiered wrought iron chandelier You will be welcomed into a range of reception rooms. A formal double volume lounge, a dining room with a large separate wine cellar all opening onto an enclosed double entertainers patio with built in braai overlooking the garden and pool. There is a large entertainers pool room in the garden with dining and lounge area and a separate toilet. There is also a firepit in the garden. The classic eat in kitchen with SMEG gas stove and large separate scullery opens to the dining room and tv lounge and the entrance courtyard. There are three-bedroom suits on the ground floor all with doors opening to the garden or courtyard and a gym which opens to the garden. A beautiful staircase leads from...