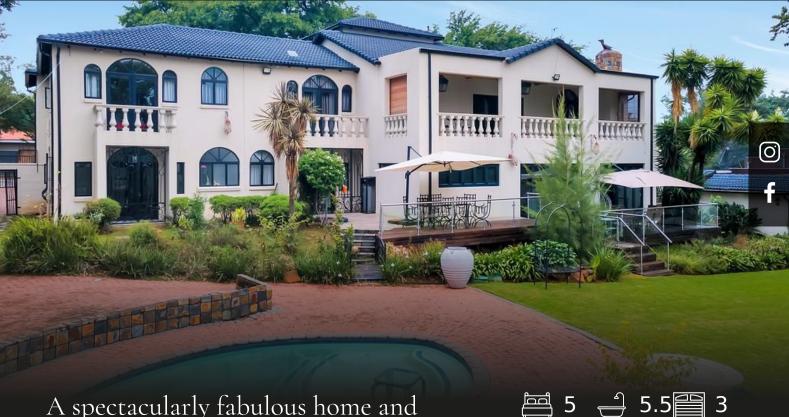

## A spectacularly fabulous home and entertainers delight....

When Modern meets classical .....this is a sumptuous and exciting family home! A spectacularly fabulous entertainers delight.... Enter through a gorgeous romantic courtyard with water feature into the double volume entrance with feature wall and tiered wrought iron chandelier You will be welcomed into a range of reception rooms. A formal double volume lounge, a dining room with a large separate wine cellar all opening onto an enclosed double entertainers patio with built in braai overlooking the garden and pool. There is a large entertainers pool room in the garden with dining and lounge area and a separate toilet. There is also a firepit in the garden. The classic eat in kitchen with SMEG gas stove and large separate scullery opens to the dining room and tv lounge and the entrance courtyard. There are three-bedroom suits on the ground floor all with doors opening to the garden or courtyard and a gym which opens to the garden. A beautiful staircase leads from...

## Features

| Interior                        |                  |                           |           | Exterior                     |                   |                               |
|---------------------------------|------------------|---------------------------|-----------|------------------------------|-------------------|-------------------------------|
| Bedrooms<br>Kitchens<br>Studies | 5<br>1.5<br>1    | Bathrooms<br>Recep. Rooms | 5.5<br>7  | Garages<br>Security<br>Views | 3<br>Yes<br>False | Domestic Accom. 1<br>Pool Yes |
| Sizes                           |                  |                           | Financial |                              |                   |                               |
| Internal<br>External            | 1000m²<br>1987m² |                           |           | Rates                        | 3088.00           |                               |