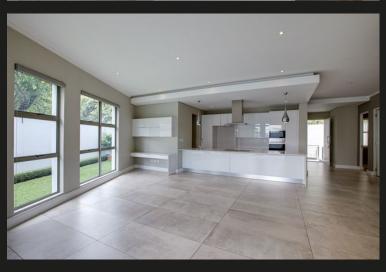

## Top Tier Modern 3 Bedroom Garden Apartment.

This sleek and modern open-plan apartment offers an ideal blend of style, space, and functionality. The heart of the home is its contemporary kitchen, which features high-end SMEG appliances including a stove top, oven, and built-in microwave. A spacious scullery adds practicality and extra storage. The kitchen is further enhanced by a lengthy center island/breakfast bar, perfect for casual meals or entertaining guests. The expansive living area is designed for both relaxation and productivity, with a built-in study nook seamlessly integrated into the space. Adjacent to the living area is a covered patio that extends the indoor living space, leading to a beautifully landscaped drop-down garden — an ideal setting for outdoor dining or unwinding. Each of the three generously sized bedrooms offers a tranquil retreat, complete with stylish en-suite bathrooms that offer luxury. This apartment exudes modern sophistication while providing all the comforts of everyday living. The Complex...