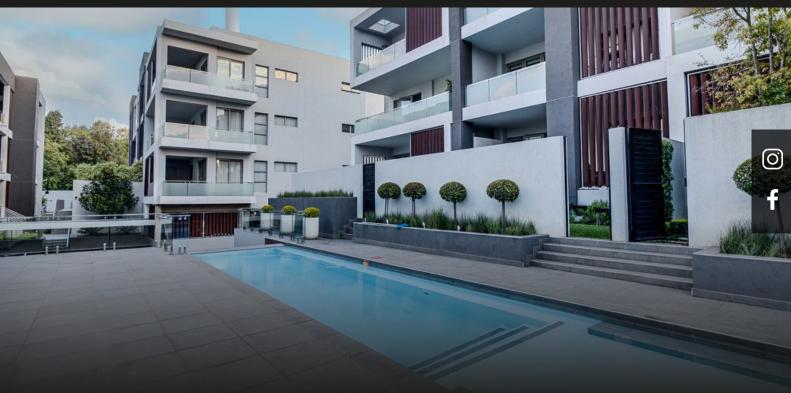

## Top Tier Modern 3 Bedroom Garden Apartment.

This sleek and modern open-plan apartment offers an ideal blend of style, space, and functionality. The heart of the home is its contemporary kitchen, which features high-end SMEG appliances including a stove top, oven, and built-in microwave. A spacious scullery adds practicality and extra storage. The kitchen is further enhanced by a lengthy center island/breakfast bar, perfect for casual meals or entertaining guests. The expansive living area is designed for both relaxation and productivity, with a built-in study nook seamlessly integrated into the space. Adjacent to the living area is a covered patio that extends the indoor living space, leading to a beautifully landscaped drop-down garden — an ideal setting for outdoor dining or unwinding. Each of the three generously sized bedrooms offers a tranquil retreat, complete with stylish en-suite bathrooms that offer luxury. This apartment exudes modern sophistication while providing all the comforts of everyday living. The Complex...

## Features

| Interior             |        |                           |        | Exterior          |              |      |     |
|----------------------|--------|---------------------------|--------|-------------------|--------------|------|-----|
| Bedrooms<br>Kitchens | 3<br>1 | Bathrooms<br>Recep. Rooms | 3<br>2 | Security<br>Views | Yes<br>False | Pool | Yes |