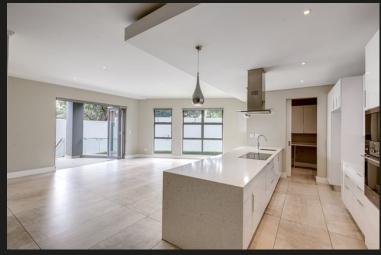

## Top Tier Modern 3 Bedroom Garden Apartment.

This sleek and modern open-plan apartment offers an ideal blend of style, space, and functionality. The heart of the home is its contemporary kitchen, which features high-end SMEG appliances including a stove top, oven, and built-in microwave. A spacious scullery adds practicality and extra storage. The kitchen is further enhanced by a lengthy center island/breakfast bar, perfect for casual meals or entertaining guests. The expansive living area is designed for both relaxation and productivity, with a built-in study nook seamlessly integrated into the space. Adjacent to the living area is a covered patio that extends the indoor living space, leading to a beautifully landscaped drop-down garden — an ideal setting for outdoor dining or unwinding. Each of the three generously sized bedrooms offers a tranquil retreat, complete with stylish en-suite bathrooms that offer luxury. This apartment exudes modern sophistication while providing all the comforts of everyday living. The Complex...