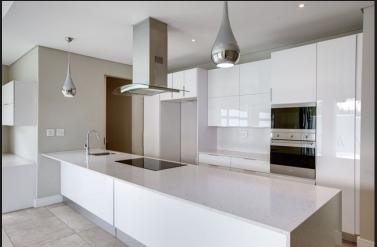

## Top Tier Modern 3 Bedroom Garden Apartment.

This sleek and modern open-plan apartment offers an ideal blend of style, space, and functionality. The heart of the home is its contemporary kitchen, which features high-end SMEG appliances including a stove top, oven, and built-in microwave. A spacious scullery adds practicality and extra storage. The kitchen is further enhanced by a lengthy center island/breakfast bar, perfect for casual meals or entertaining guests. The expansive living area is designed for both relaxation and productivity, with a built-in study nook seamlessly integrated into the space. Adjacent to the living area is a covered patio that extends the indoor living space, leading to a beautifully landscaped drop-down garden — an ideal setting for outdoor dining or unwinding. Each of the three generously sized bedrooms offers a tranquil retreat, complete with stylish en-suite bathrooms that offer luxury. This apartment exudes modern sophistication while providing all the comforts of everyday living. The Complex...