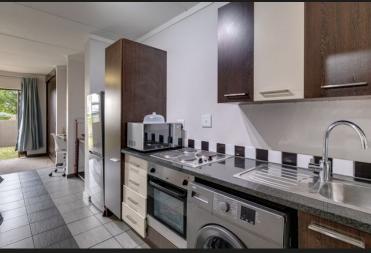

## Chic Bachelor Ground Floor Apartment at The Paddocks

Welcome to The Paddocks, where convenience meets contemporary living. This stylish ground-floor bachelor apartment offers the perfect space for a single professional or young couple looking for a modern, secure, and easy-to-maintain home. Key Features: Open-Plan Layout – An airy design that maximizes every inch of space, featuring a seamless flow between living, dining, and sleeping areas. Modern Kitchen – Ample cupboard space, with a clean, functional design. Chic Bathroom – A modern bathroom with a walk-in shower, contemporary finishes, and efficient use of space. Private Outdoor Area – Enjoy direct access to a private garden area , perfect for a quiet moment outdoors or an alfresco dining space. Ground-Floor Convenience – No need to worry about stairs! Easy access to your home from the outside, with secure entry and plenty of natural light. Secure and Well-Maintained Complex – Peace of mind with secure entry, and beautifully landscaped grounds. Prime Location – Conveniently...