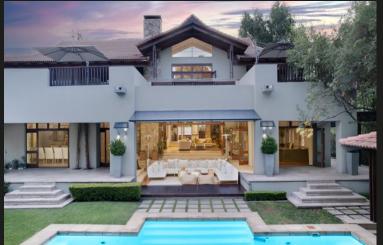

Spellbinding is an understatement! No picture or words can sufficiently characterise how marvellous this home is! Upon entering you are immediately transported to a top tier South East Asian accented luxury resort (The Thai King would blush!). The unique architectural elements are blended with a mix of top tier finishes throughout bolstered by perfect flow and natural light. The ambience, tranquility, style and class are utterly intoxicating! Each and every fitting from the light switches to the cladding is a bespoke blend of quality. The entrance sets the tone with a mote like koi pond wrapping around the facade, the entrance reception flows onto the living area and balcony with gorgeous views onto the manicured gardens. The home is situated off a secure access controlled boomed enclave with views onto the river. - Manicured lawns, terraced feature gardens, bespoke fire boma and tranquil water features - Fully equipped gym, steam room and sauna - Outside office/Studio - Separate...