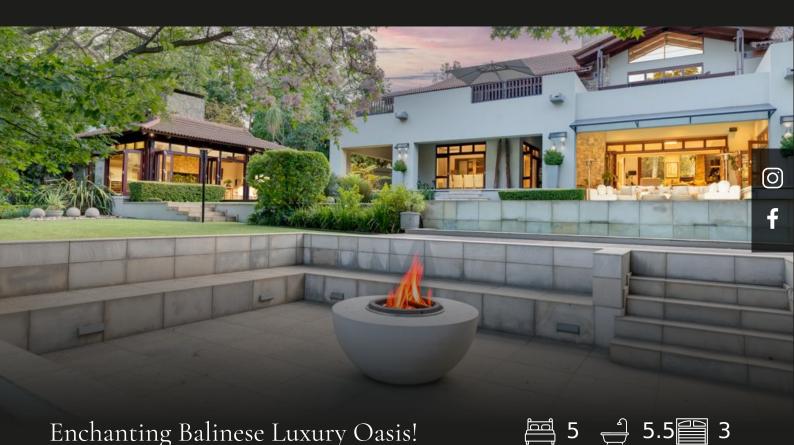

Spellbinding is an understatement! No picture or words can sufficiently characterise how marvellous this home is! Upon entering you are immediately transported to a top tier South East Asian accented luxury resort (The Thai King would blush!). The unique architectural elements are blended with a mix of top tier finishes throughout bolstered by perfect flow and natural light. The ambience, tranquility, style and class are utterly intoxicating! Each and every fitting from the light switches to the cladding is a bespoke blend of quality. The entrance sets the tone with a mote like koi pond wrapping around the facade, the entrance reception flows onto the living area and balcony with gorgeous views onto the manicured gardens. The home is situated off a secure access controlled boomed enclave with views onto the river. - Manicured lawns, terraced feature gardens, bespoke fire boma and tranquil water features - Fully equipped gym, steam room and sauna - Outside office/Studio - Separate...