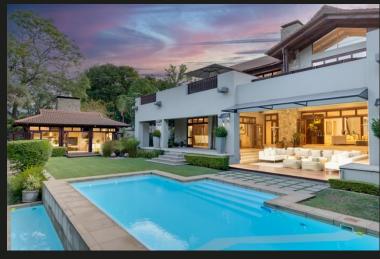

Spellbinding is an understatement! No picture or words can sufficiently characterise how marvellous this home is! Upon entering you are immediately transported to a top tier South East Asian accented luxury resort (The Thai King would blush!). The unique architectural elements are blended with a mix of top tier finishes throughout bolstered by perfect flow and natural light. The ambience, tranquility, style and class are utterly intoxicating! Each and every fitting from the light switches to the cladding is a bespoke blend of quality. The entrance sets the tone with a mote like koi pond wrapping around the facade, the entrance reception flows onto the living area and balcony with gorgeous views onto the manicured gardens. The home is situated off a secure access controlled boomed enclave with views onto the river. - Manicured lawns, terraced feature gardens, bespoke fire boma and tranquil water features - Fully equipped gym, steam room and sauna - Outside office/Studio - Separate...