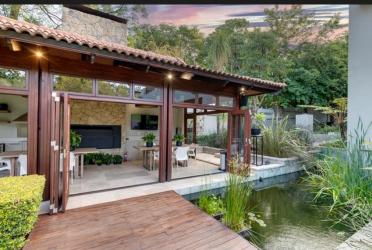

Spellbinding is an understatement! No picture or words can sufficiently characterise how marvellous this home is! Upon entering you are immediately transported to a top tier South East Asian accented luxury resort (The Thai King would blush!). The unique architectural elements are blended with a mix of top tier finishes throughout bolstered by perfect flow and natural light. The ambience, tranquility, style and class are utterly intoxicating! Each and every fitting from the light switches to the cladding is a bespoke blend of quality. The entrance sets the tone with a mote like koi pond wrapping around the facade, the entrance reception flows onto the living area and balcony with gorgeous views onto the manicured gardens. The home is situated off a secure access controlled boomed enclave with views onto the river. - Manicured lawns, terraced feature gardens, bespoke fire boma and tranquil water features - Fully equipped gym, steam room and sauna - Outside office/Studio - Separate...