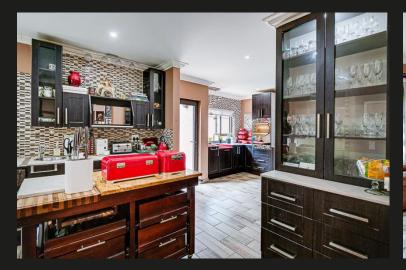

## Back on the market.

Spacious 4 Bedroom Upmarket Home Set on 651sqm in sought after security cluster complex. Edenburg(on Morningside border). Full Inverter system installed. Ideal for families, corporate or diplomatic executives looking for a security complex, within a gated enclave, and tranquil living. Perfect for working from home with large private office/study. Wifi connectivity throughout the house and patio. Enter through double volume spaces, private office/study, closed off formal lounge and open plan dining room. The kitchen is separate, generously sized, custom designed and has a separate scullery. Off of the kitchen is an informal/TV lounge. -Gas hob in the kitchen. -Built in storage attached to the garage. -Guest cloakroom downstairs. The main living areas all flow out to a covered patio, well maintained sunny garden and decked swimming pool. Upstairs offers 4 spacious bedrooms with the main and 2nd guest bedrooms en suite. The main bedroom has its own balcony with views...