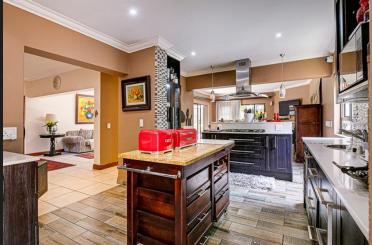

## Back on the market.

Spacious 4 Bedroom Upmarket Home Set on 651sqm in sought after security cluster complex. Edenburg(on Morningside border). Full Inverter system installed. Ideal for families, corporate or diplomatic executives looking for a security complex, within a gated enclave, and tranquil living. Perfect for working from home with large private office/study. Wifi connectivity throughout the house and patio. Enter through double volume spaces, private office/study, closed off formal lounge and open plan dining room. The kitchen is separate, generously sized, custom designed and has a separate scullery. Off of the kitchen is an informal/TV lounge. -Gas hob in the kitchen. -Built in storage attached to the garage. -Guest cloakroom downstairs. The main living areas all flow out to a covered patio, well maintained sunny garden and decked swimming pool. Upstairs offers 4 spacious bedrooms with the main and 2nd guest bedrooms en suite. The main bedroom has its own balcony with views...