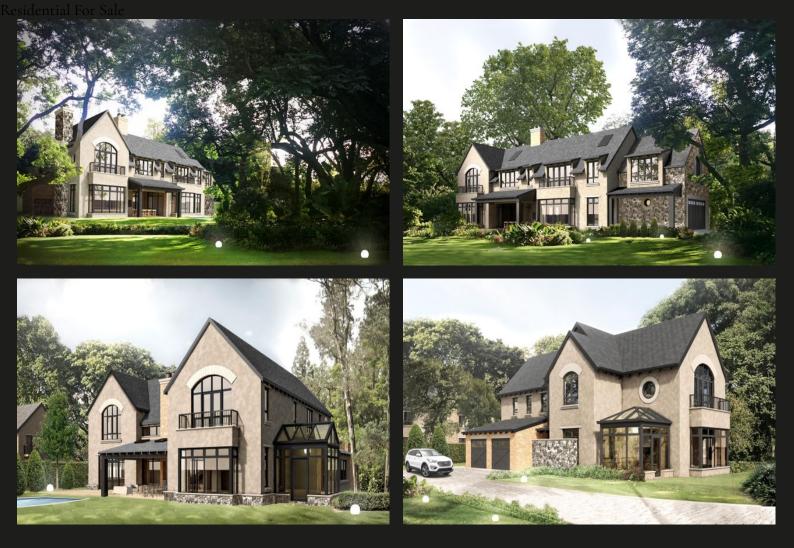

## 65% SOLD OUT: Off Plan Development: Little Places, Duxberry, Morningside (No Transfer Duty)

65% SOLD: "Little Places" is an exclusive residential off plan development set in an exquisite private estate nestled in the peaceful, leafy, suburb of Duxberry. The location of this development is surpassed only by the magnificence of the 80 to a 100-year-old trees throughout this piece of land, which create a magical and serene setting for these 9 grand homes. We have 4 out of the 9 stands left! Louise O Architects - an architectural practice dedicated to excellence in the upmarket residential market have thoughtfully designed 6 different types of home to create an overall pleasing variety in the aesthetics of the architecture as a whole. These designs include a much sought after single storey option. A contemporary South African adaptation of an elite English Village with its beautiful country manor homes and cobble stone driveways. 9 Terraced secluded stands Stand sizes from 1172 to 1494m2 House sizes from 334 to 551m2