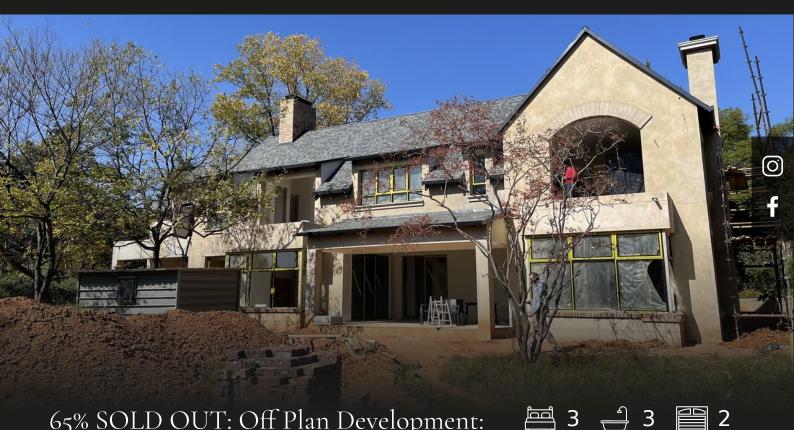

## 65% SOLD OUT: Off Plan Development: Little Places, Duxberry, Morningside (No Transfer Duty)

65% SOLD: "Little Places" is an exclusive residential off plan development set in an exquisite private estate nestled in the peaceful, leafy, suburb of Duxberry. The location of this development is surpassed only by the magnificence of the 80 to a 100-year-old trees throughout this piece of land, which create a magical and serene setting for these 9 grand homes. We have 4 out of the 9 stands left! Louise O Architects - an architectural practice dedicated to excellence in the upmarket residential market have thoughtfully designed 6 different types of home to create an overall pleasing variety in the aesthetics of the architecture as a whole. These designs include a much sought after single storey option. A contemporary South African adaptation of an elite English Village with its beautiful country manor homes and cobble stone driveways. 9 Terraced secluded stands Stand sizes from 1172 to 1494m2 House sizes from 334 to 551m2