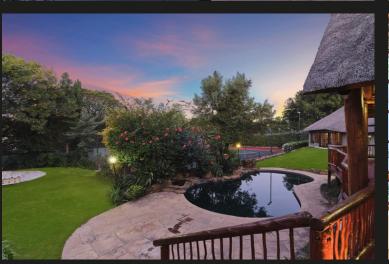

Solid Rhodesian teak floors create a warm feeling to this home. Upon entry you get transported straight to the Bush! The spacious entrance leads seamlessly into double volume open plan reception rooms with gas fireplace. Stack back doors open onto the double patio deck which overlooks the pool, manicured garden and tennis court. The large "private lounge " has a wood burning fireplace. The contemporary sage green open plan kitchen with Black Caeserstone countertops, breakfast island, 5 plate gas stove, a separate walk in pantry plus a scullery and laundry. The Main bedroom suite has a huge full bathroom and loads of cupboard space in the walk in dressing room. The main bedroom opens onto the garden. There are another four spacious bedrooms one ensuite that opens onto the garden and three that share a bathroom. There is a newly built braai area with fire pit at the bottom of the garden under the trees. The Tennis Court has just been repainted. Double Garage Off street...