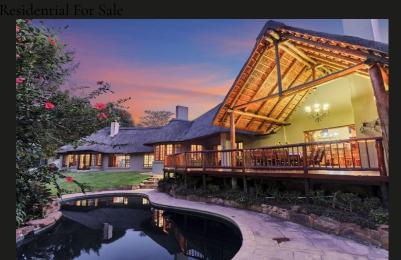

Solid Rhodesian teak floors create a warm feeling to this home. Upon entry you get transported straight to the Bush! The spacious entrance leads seamlessly into double volume open plan reception rooms with gas fireplace. Stack back doors open onto the double patio deck which overlooks the pool, manicured garden and tennis court. The large "private lounge " has a wood burning fireplace. The contemporary sage green open plan kitchen with Black Caeserstone countertops, breakfast island, 5 plate gas stove, a separate walk in pantry plus a scullery and laundry. The Main bedroom suite has a huge full bathroom and loads of cupboard space in the walk in dressing room. The main bedroom opens onto the garden. There are another four spacious bedrooms one ensuite that opens onto the garden and three that share a bathroom. There is a newly built braai area with fire pit at the bottom of the garden under the trees. The Tennis Court has just been repainted. Double Garage Off street...