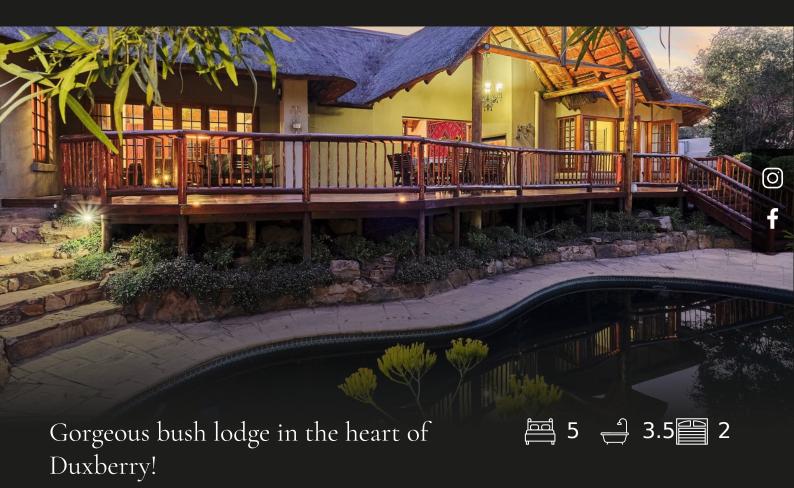

Solid Rhodesian teak floors create a warm feeling to this home. Upon entry you get transported straight to the Bush! The spacious entrance leads seamlessly into double volume open plan reception rooms with gas fireplace. Stack back doors open onto the double patio deck which overlooks the pool, manicured garden and tennis court. The large "private lounge " has a wood burning fireplace. The contemporary sage green open plan kitchen with Black Caeserstone countertops, breakfast island, 5 plate gas stove, a separate walk in pantry plus a scullery and laundry. The Main bedroom suite has a huge full bathroom and loads of cupboard space in the walk in dressing room. The main bedroom opens onto the garden. There are another four spacious bedrooms one ensuite that opens onto the garden and three that share a bathroom. There is a newly built braai area with fire pit at the bottom of the garden under the trees. The Tennis Court has just been repainted. Double Garage Off street...

## Features

| Interior             |                 |                           |     | Exterior                     |                    |                    |                |
|----------------------|-----------------|---------------------------|-----|------------------------------|--------------------|--------------------|----------------|
| Bedrooms<br>Kitchens | 5<br>1.5        | Bathrooms<br>Recep. Rooms | 3.5 | Garages<br>Security<br>Views | 2<br>Yes<br>False  | Domestic A<br>Pool | ccom. 1<br>Yes |
| Sizes                |                 |                           |     | Financial                    |                    |                    |                |
| Internal<br>External | 500m²<br>1983m² |                           |     | Rates<br>Levies              | 2600.00<br>1000.00 |                    |                |