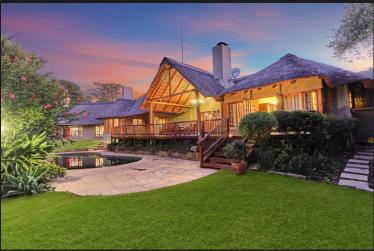

Solid Rhodesian teak floors create a warm feeling to this home. Upon entry you get transported straight to the Bush! The spacious entrance leads seamlessly into double volume open plan reception rooms with gas fireplace. Stack back doors open onto the double patio deck which overlooks the pool, manicured garden and tennis court. The large "private lounge " has a wood burning fireplace. The contemporary sage green open plan kitchen with Black Caeserstone countertops, breakfast island, 5 plate gas stove, a separate walk in pantry plus a scullery and laundry. The Main bedroom suite has a huge full bathroom and loads of cupboard space in the walk in dressing room. The main bedroom opens onto the garden. There are another four spacious bedrooms one ensuite that opens onto the garden and three that share a bathroom. There is a newly built braai area with fire pit at the bottom of the garden under the trees. The Tennis Court has just been repainted. Double Garage Off street...