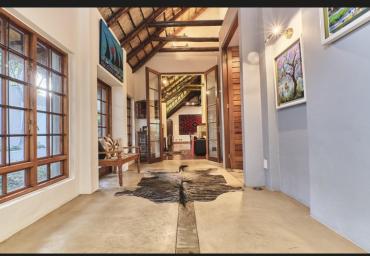

Solid Rhodesian teak floors create a warm feeling to this home. Upon entry you get transported straight to the Bush! The spacious entrance leads seamlessly into double volume open plan reception rooms with gas fireplace. Stack back doors open onto the double patio deck which overlooks the pool, manicured garden and tennis court. The large "private lounge " has a wood burning fireplace. The contemporary sage green open plan kitchen with Black Caeserstone countertops, breakfast island, 5 plate gas stove, a separate walk in pantry plus a scullery and laundry. The Main bedroom suite has a huge full bathroom and loads of cupboard space in the walk in dressing room. The main bedroom opens onto the garden. There are another four spacious bedrooms one ensuite that opens onto the garden and three that share a bathroom. There is a newly built braai area with fire pit at the bottom of the garden under the trees. The Tennis Court has just been repainted. Double Garage Off street...