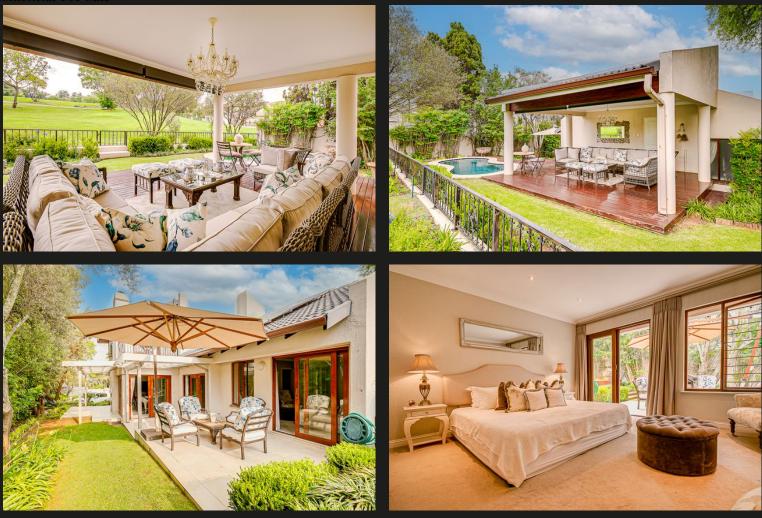

## Estate

Nestled in the prestigious Dainfern Golf Estate, this double-storey home offers sophisticated living with an unbeatable location, spectacular views, and a range of features. Perfectly designed for both family living and entertaining, this 3-bedroom, 2-bathroom home is a true sanctuary, offering privacy, comfort, and a seamless connection to the outdoors. The home features 3 spacious bedrooms, with 2 located downstairs and 1 upstairs for added privacy. The main bedroom is a serene retreat, while the second and third bedrooms are perfectly positioned for family or guests. The heart of the home, the stylishly renovated kitchen, is both modern and functional, featuring sleek cabinet. Enjoy year-round comfort with air conditioning and two fireplaces that add warmth and charm to the living areas for cozy winter nights. Step outside into a golf course facing, private outdoor paradise featuring a sparkling pool, ideal for summer relaxation and social gatherings. A separate study...