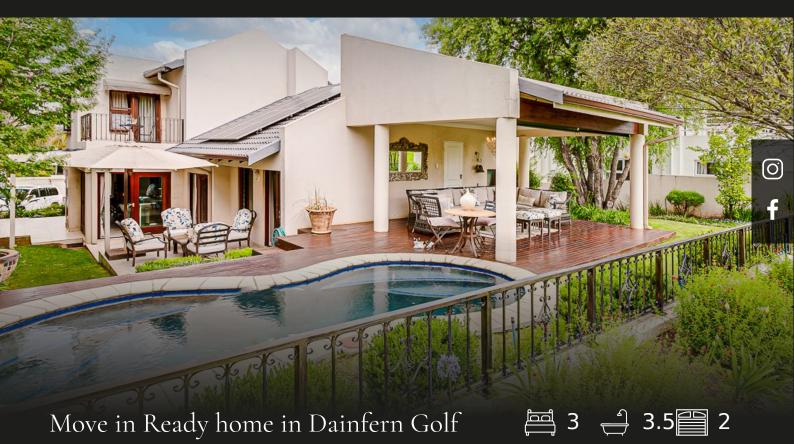

## R4,999,999 Dainfern Golf Estate, Sandton

## Estate

Nestled in the prestigious Dainfern Golf Estate, this double-storey home offers sophisticated living with an unbeatable location, spectacular views, and a range of features. Perfectly designed for both family living and entertaining, this 3-bedroom, 2-bathroom home is a true sanctuary, offering privacy, comfort, and a seamless connection to the outdoors. The home features 3 spacious bedrooms, with 2 located downstairs and 1 upstairs for added privacy. The main bedroom is a serene retreat, while the second and third bedrooms are perfectly positioned for family or guests. The heart of the home, the stylishly renovated kitchen, is both modern and functional, featuring sleek cabinet. Enjoy year-round comfort with air conditioning and two fireplaces that add warmth and charm to the living areas for cozy winter nights. Step outside into a golf course facing, private outdoor paradise featuring a sparkling pool, ideal for summer relaxation and social gatherings. A separate study...