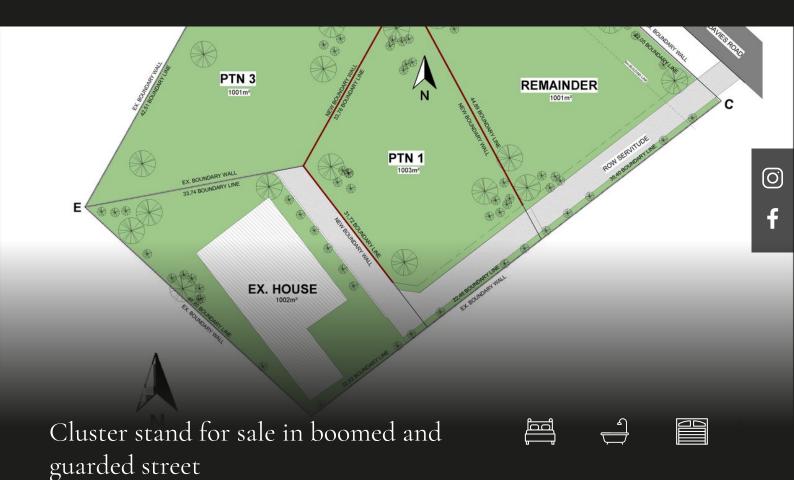

## R1,800,000

Bryanston, Sandton

Wonderful opportunity to design and build your dream home! Security, security, security, security....... This 1 001m2 stand (Ptn 3) is the last one available in a secured complex of 4 (3 homes already built), fully walled to 3m high, boundary electric fence in place, the panhandle shape allows one the option to double gate and further in a boomed and guarded road. Located in Bryanston close to the Morningside border, offering excellent access to the Sandton CBD. Plans for both single storey and double storey hoes by Chris Sparks architecture are available (optional extra).