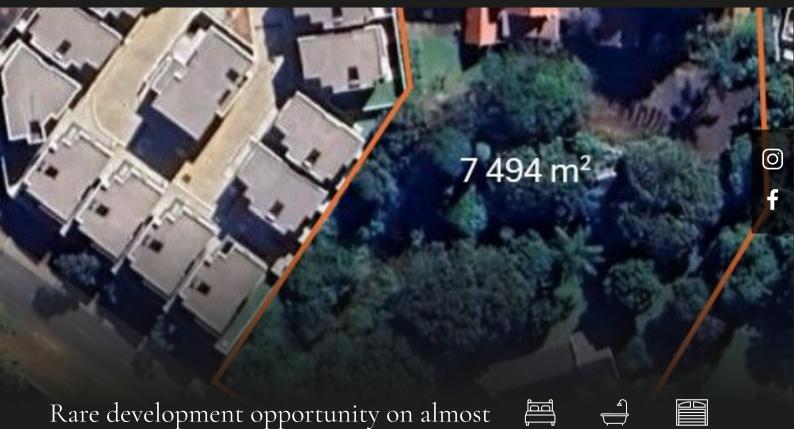

# 2 acres in Bryanston East

A rare development opportunity on almost 2 acres in Bryanston East. Res 3 zoning is in place with approval for 38 units. No bulk services contributions have been paid.