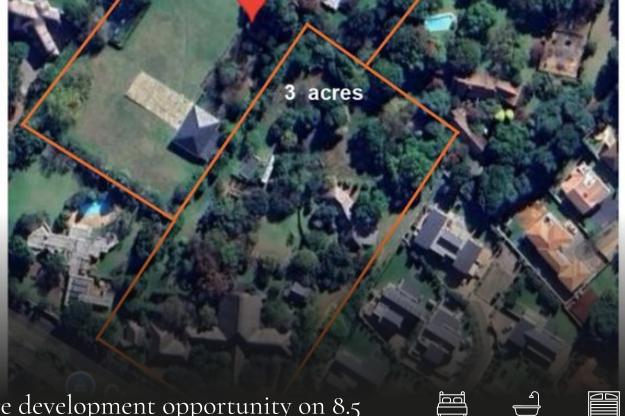

# Rare development opportunity on 8.5 acres in Bryanston

8.5 acres available as a rare development opportunity in Bryanston. Excellent location - the possibilities are endless! Call us for a viewing today.