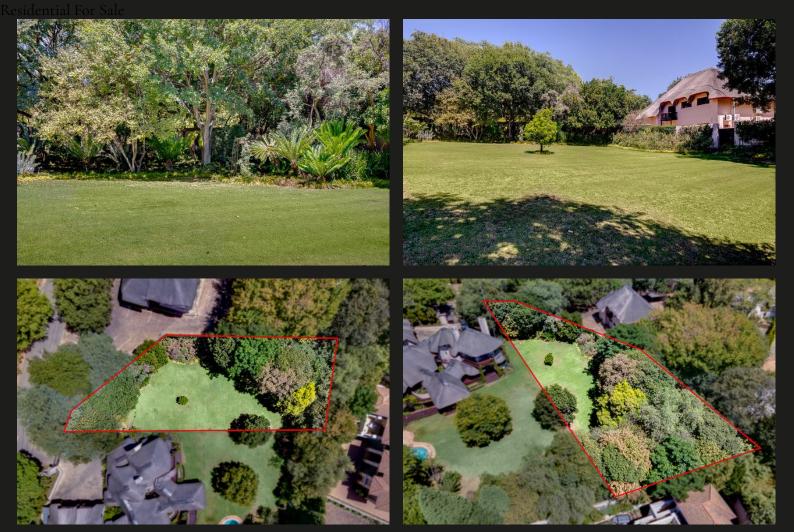

A rare find! This vacant stand of almost half-an-acre of level land, with magnificent mature trees, is situated in the popular Devonshire Park Enclosure. This is an excellent location in Bryanston East, with easy access to a selection of government and private schools, shopping centres, Sandton CBD, and the highway. Build the home of your dreams on this lovely piece of land.

## Features

Interior Exterior

Devonshire Park Enclosure

Security No Pool No Views False

Web Ref: RL20617 www.hamiltons.co.za