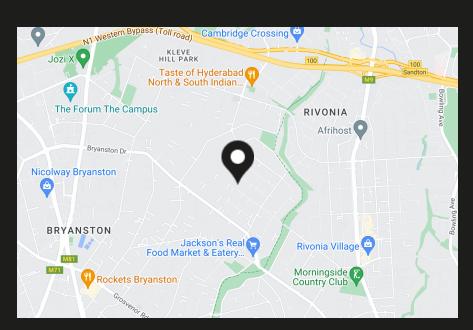

A rare find! This vacant stand of almost half-an-acre of level land, with magnificent mature trees, is situated in the popular Devonshire Park Enclosure. This is an excellent location in Bryanston East, with easy access to a selection of government and private schools, shopping centres, Sandton CBD, and the highway. Build the home of your dreams on this lovely piece of land.

## Bryanston at a glance

Bryanston: A Prestigious Suburb Blending Luxury, Convenience & Lifestyle Aerial view of Bryanston from Hamilton's Property Portfolio house Image source: https://tinyurl.com/5ebbesfe Bryanston is a prestigious suburb that combines refined living with everyday convenience. It's proliferation of trees contribute to Johannesburg's accolade of being recognised as the biggest urban forest in the world. Close to Sandton and areas like Sandhurst and Fourways, it offers a unique mix of elegant homes, robust community infrastructure and excellent amenities - all of which appeal to homeowners, families and investors alike. Its strategic location, proximity to top schools, reliable healthcare facilities and efficient transport links further...