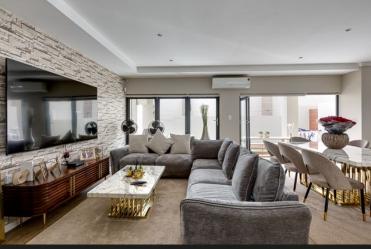

Contemporary 3-Bedroom Garden Townhouse with Open-Plan Living This stunning modern townhouse offers the perfect blend of style, comfort, and functionality, featuring a spacious and well-designed layout. The heart of the home is the open-plan kitchen and living area, creating an inviting atmosphere for both entertaining and everyday living. The kitchen is a chef's dream, showcasing sleek, high-end cabinetry, a gas hob, and a central island that doubles as a prep space and casual dining area. The seamless flow from the kitchen into the living area enhances the sense of space, while large sliding doors open onto a covered patio. This outdoor area is perfect for alfresco living, with ample room for both an outdoor lounge and dining area. The private garden is beautifully landscaped with low-maintenance astro turf, an outdoor seating area and features a raised splash pool, ideal for cooling off on warm days or enjoying a serene, private retreat. The townhouse offers three well-sized...