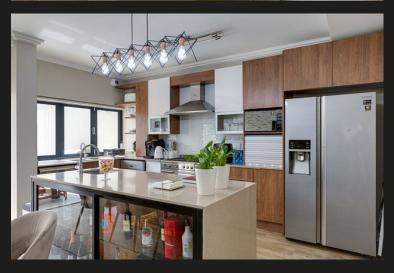

Contemporary 3-Bedroom Garden Townhouse with Open-Plan Living This stunning modern townhouse offers the perfect blend of style, comfort, and functionality, featuring a spacious and well-designed layout. The heart of the home is the open-plan kitchen and living area, creating an inviting atmosphere for both entertaining and everyday living. The kitchen is a chef's dream, showcasing sleek, high-end cabinetry, a gas hob, and a central island that doubles as a prep space and casual dining area. The seamless flow from the kitchen into the living area enhances the sense of space, while large sliding doors open onto a covered patio. This outdoor area is perfect for alfresco living, with ample room for both an outdoor lounge and dining area. The private garden is beautifully landscaped with low-maintenance astro turf, an outdoor seating area and features a raised splash pool, ideal for cooling off on warm days or enjoying a serene, private retreat. The townhouse offers three well-sized...