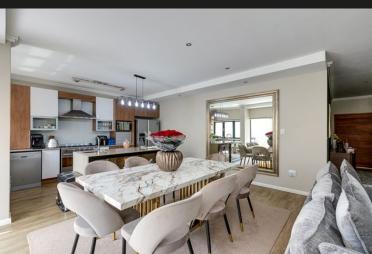

Contemporary 3-Bedroom Garden Townhouse with Open-Plan Living This stunning modern townhouse offers the perfect blend of style, comfort, and functionality, featuring a spacious and well-designed layout. The heart of the home is the open-plan kitchen and living area, creating an inviting atmosphere for both entertaining and everyday living. The kitchen is a chef's dream, showcasing sleek, high-end cabinetry, a gas hob, and a central island that doubles as a prep space and casual dining area. The seamless flow from the kitchen into the living area enhances the sense of space, while large sliding doors open onto a covered patio. This outdoor area is perfect for alfresco living, with ample room for both an outdoor lounge and dining area. The private garden is beautifully landscaped with low-maintenance astro turf, an outdoor seating area and features a raised splash pool, ideal for cooling off on warm days or enjoying a serene, private retreat. The townhouse offers three well-sized...