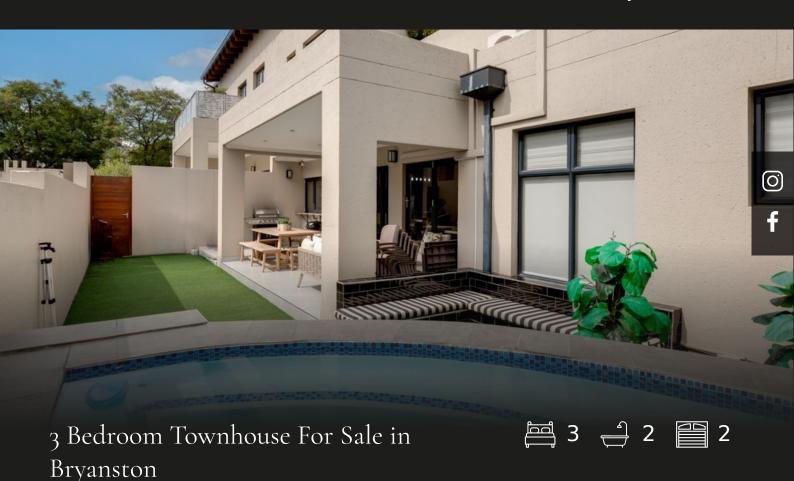

Contemporary 3-Bedroom Garden Townhouse with Open-Plan Living This stunning modern townhouse offers the perfect blend of style, comfort, and functionality, featuring a spacious and well-designed layout. The heart of the home is the open-plan kitchen and living area, creating an inviting atmosphere for both entertaining and everyday living. The kitchen is a chef's dream, showcasing sleek, high-end cabinetry, a gas hob, and a central island that doubles as a prep space and casual dining area. The seamless flow from the kitchen into the living area enhances the sense of space, while large sliding doors open onto a covered patio. This outdoor area is perfect for alfresco living, with ample room for both an outdoor lounge and dining area. The private garden is beautifully landscaped with low-maintenance astro turf, an outdoor seating area and features a raised splash pool, ideal for cooling off on warm days or enjoying a serene, private retreat. The townhouse offers three well-sized...