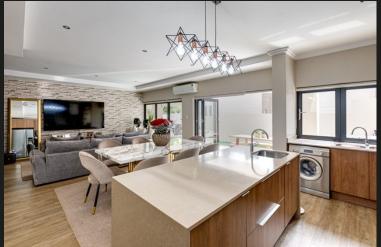

Contemporary 3-Bedroom Garden Townhouse with Open-Plan Living This stunning modern townhouse offers the perfect blend of style, comfort, and functionality, featuring a spacious and well-designed layout. The heart of the home is the open-plan kitchen and living area, creating an inviting atmosphere for both entertaining and everyday living. The kitchen is a chef's dream, showcasing sleek, high-end cabinetry, a gas hob, and a central island that doubles as a prep space and casual dining area. The seamless flow from the kitchen into the living area enhances the sense of space, while large sliding doors open onto a covered patio. This outdoor area is perfect for alfresco living, with ample room for both an outdoor lounge and dining area. The private garden is beautifully landscaped with low-maintenance astro turf, an outdoor seating area and features a raised splash pool, ideal for cooling off on warm days or enjoying a serene, private retreat. The townhouse offers three well-sized...