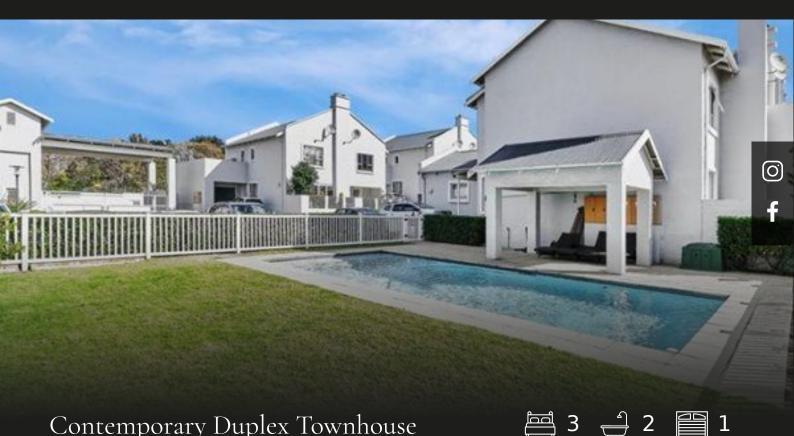

## Contemporary Duplex Townhouse

This back-row unit is away from the main road and offers more space and privacy. The lower level features a well-appointed kitchen with ample space for a lounge and dining. Upstairs offers 3 well-sized bedrooms with the main en suite and a guest bathroom sharing. An ideal starter home that offers practical and lock up and go style living. The complex has a communal swimming pool, kid's play area, visitor parking, and excellent 24-hour security.

#### Features

| Interior             |        |                           |        | Exterior        |                    |                   |              |
|----------------------|--------|---------------------------|--------|-----------------|--------------------|-------------------|--------------|
| Bedrooms<br>Kitchens | 3<br>1 | Bathrooms<br>Recep. Rooms | 2<br>1 | Garages<br>Pool | 1<br>Yes           | Security<br>Views | Yes<br>False |
| Sizes                |        |                           |        | Financial       |                    |                   |              |
| Internal             | 147m²  |                           |        | Rates<br>Levies | 1560.00<br>2805.00 |                   |              |