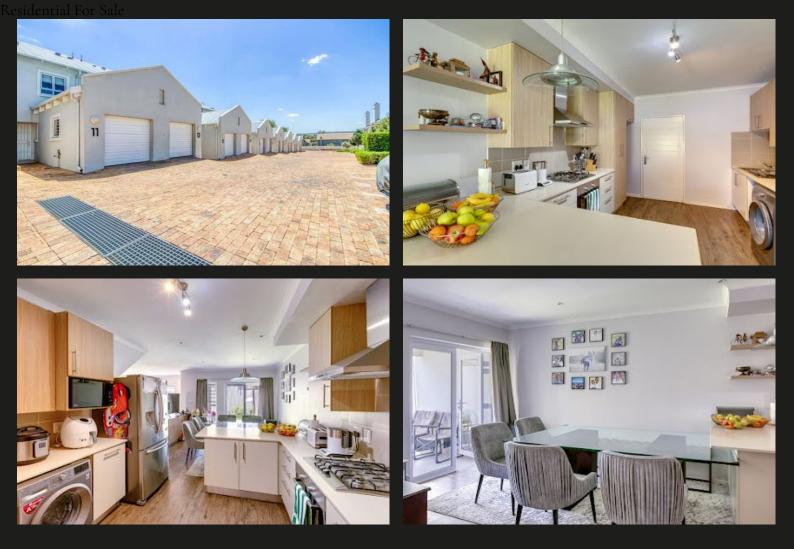

## Contemporary Duplex Townhouse

This back-row unit is away from the main road and offers more space and privacy. The lower level features a well-appointed kitchen with ample space for a lounge and dining. Upstairs offers 3 well-sized bedrooms with the main en suite and a guest bathroom sharing. An ideal starter home that offers practical and lock up and go style living. The complex has a communal swimming pool, kid's play area, visitor parking, and excellent 24-hour security.