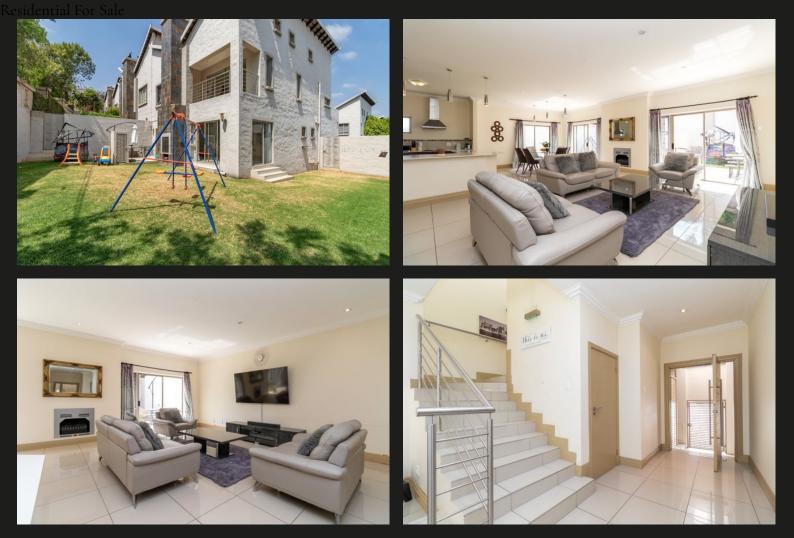

## 3 Bed all en-suite duplex villa.

≅ 3 🕂 3.5 🖺 2

located in a quiet corner of the complex this unit offers an open plan living area and modern kitchen complimented with a built in fire-place. Off of the living area is an outdoor patio with built in braai and large garden area. The upstairs features 3 spacious en suite bedrooms with high volume ceilings. The property also has a storeroom and a double garage. Well-positioned on Bryanston drive with excellent 24Hour security.