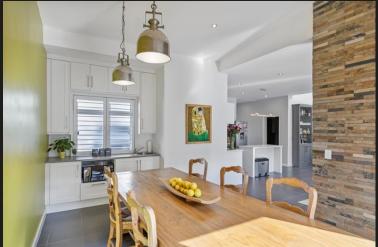

Step into the epitome of contemporary living with this stunning modern townhouse, where luxury meets functionality at every turn. As you enter, you're greeted by an all-white kitchen that exudes sophistication and style. Boasting sleek lines and premium finishes, this culinary haven features a gas hob and a spacious center island, perfect for culinary creations and casual gatherings alike. The kitchen seamlessly flows into a spacious lounge and dining area, adorned with a serving counter and a built-in bar, offering the ideal setting for entertaining guests or enjoying quiet evenings with loved ones. Natural light floods the space, accentuating the pristine white palette and creating an ambiance of airy elegance. Transitioning effortlessly from indoor to outdoor living, the main living area opens up to a decked private garden, providing a serene oasis for al fresco dining or leisurely relaxation amidst lush greenery. Upstairs, discover a haven of comfort and productivity, with a...