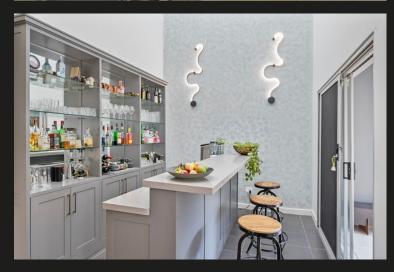

Step into the epitome of contemporary living with this stunning modern townhouse, where luxury meets functionality at every turn. As you enter, you're greeted by an all-white kitchen that exudes sophistication and style. Boasting sleek lines and premium finishes, this culinary haven features a gas hob and a spacious center island, perfect for culinary creations and casual gatherings alike. The kitchen seamlessly flows into a spacious lounge and dining area, adorned with a serving counter and a built-in bar, offering the ideal setting for entertaining guests or enjoying quiet evenings with loved ones. Natural light floods the space, accentuating the pristine white palette and creating an ambiance of airy elegance. Transitioning effortlessly from indoor to outdoor living, the main living area opens up to a decked private garden, providing a serene oasis for al fresco dining or leisurely relaxation amidst lush greenery. Upstairs, discover a haven of comfort and productivity, with a...