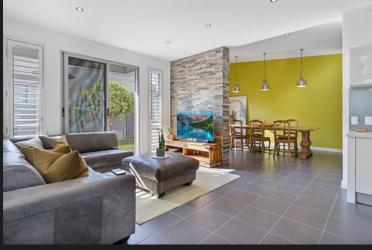

Step into the epitome of contemporary living with this stunning modern townhouse, where luxury meets functionality at every turn. As you enter, you're greeted by an all-white kitchen that exudes sophistication and style. Boasting sleek lines and premium finishes, this culinary haven features a gas hob and a spacious center island, perfect for culinary creations and casual gatherings alike. The kitchen seamlessly flows into a spacious lounge and dining area, adorned with a serving counter and a built-in bar, offering the ideal setting for entertaining guests or enjoying quiet evenings with loved ones. Natural light floods the space, accentuating the pristine white palette and creating an ambiance of airy elegance. Transitioning effortlessly from indoor to outdoor living, the main living area opens up to a decked private garden, providing a serene oasis for al fresco dining or leisurely relaxation amidst lush greenery. Upstairs, discover a haven of comfort and productivity, with a...