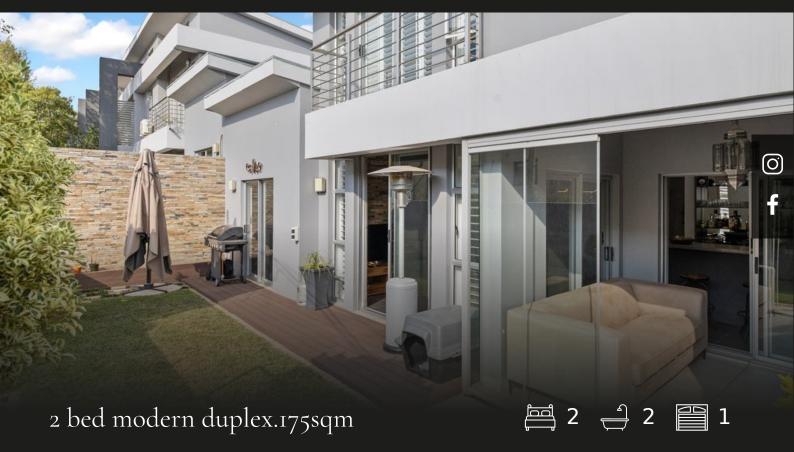

Step into the epitome of contemporary living with this stunning modern townhouse, where luxury meets functionality at every turn. As you enter, you're greeted by an all-white kitchen that exudes sophistication and style. Boasting sleek lines and premium finishes, this culinary haven features a gas hob and a spacious center island, perfect for culinary creations and casual gatherings alike. The kitchen seamlessly flows into a spacious lounge and dining area, adorned with a serving counter and a built-in bar, offering the ideal setting for entertaining guests or enjoying quiet evenings with loved ones. Natural light floods the space, accentuating the pristine white palette and creating an ambiance of airy elegance. Transitioning effortlessly from indoor to outdoor living, the main living area opens up to a decked private garden, providing a serene oasis for al fresco dining or leisurely relaxation amidst lush greenery. Upstairs, discover a haven of comfort and productivity, with a...

## Features

| Interior | Exterior |
|----------|----------|
|          |          |

| Bedrooms | 2 | Bathrooms    | 2 | Garages | 1   | Security | No    |
|----------|---|--------------|---|---------|-----|----------|-------|
| Kitchens | 1 | Recep. Rooms | 3 | Pool    | Yes | Views    | False |

## **Sizes**

Internal 175m<sup>2</sup>

Web Ref: RL20607 www.hamiltons.co.za