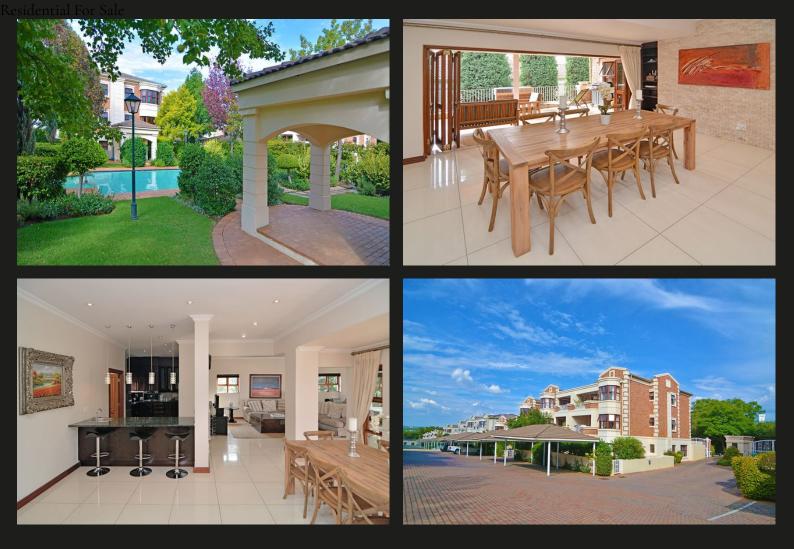

## 

Well-positioned in a secure complex close to all amenities in Bryanston East, this exclusive, private top-floor penthouse apartment (175sqm) offers spacious accommodation and lock-up-and-go living. Excellent security, incl 24 hr guard. Welcoming entrance leading to spacious open-plan receptions, lounge with bay window and dining room with stacking doors opening to balcony / patio with all weather blinds. Contemporary litchen with granite counter tops, integrated appliances, and separate scullery opening to courtyard. 3 Double bedrooms, large main en-suite with bay window, ceiling fan and dressing area. 2 Modern bathrooms, guest cloakroom. Storeroom. Secure parking for 2 vehicles, ample guest parking. Swimming pool and clubhouse in complex. Fibre installed. Furniture available. \*Offers from 2.3m fully furnished- with guaranteed tenant until 30 June 2025.