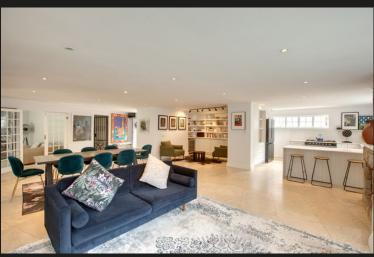

Immaculate, renovated single story family 4 4 2.5 2 2 home, close to all amenities

Immaculate, renovated single story family home, close to all amenities well-positioned in an established, irrigated and landscaped garden. Welcoming entrance leading to spacious open-plan receptions with fireplace opening to covered patio with built-in braai overlooking pool and rolling lawns. Separate formal lounge. Well-appointed open-plan, chef's kitchen with Caesar-stone counter tops and sep scullery. 3 Double airconditioned bedrooms (mes with dressing room), 2 full bathrooms. Study / 4th bedroom. Dbl auto garage, good staff accommodation. Pan-handle - excellent security including CCTV. Features include inverter battery back-up power, generator.

## Features

Interior Exterior

Bedrooms Domestic Accom. 1 4 Bathrooms Garages 2.5 Security **Kitchens** 1 Recep. Rooms 3 Yes Pool Yes Views False

Sizes Financial

Internal 360m² Rates 2000.00 External 1768m²