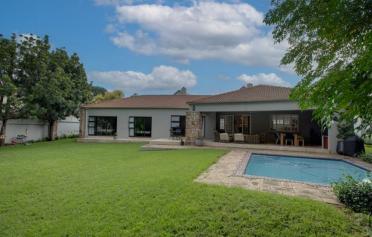

Immaculate, renovated single story family 4 4 2.5 2 2 home, close to all amenities

Immaculate, renovated single story family home, close to all amenities well-positioned in an established, irrigated and landscaped garden. Welcoming entrance leading to spacious open-plan receptions with fireplace opening to covered patio with built-in braai overlooking pool and rolling lawns. Separate formal lounge. Well-appointed open-plan, chef's kitchen with Caesar-stone counter tops and sep scullery. 3 Double airconditioned bedrooms (mes with dressing room), 2 full bathrooms. Study / 4th bedroom. Dbl auto garage, good staff accommodation. Pan-handle - excellent security including CCTV. Features include inverter battery back-up power, generator.