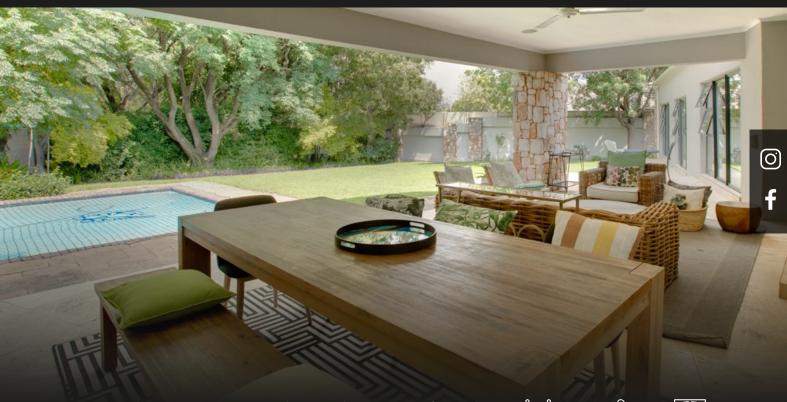

Immaculate, renovated single story family 4 4 2.5 2 2 home, close to all amenities

Immaculate, renovated single story family home, close to all amenities well-positioned in an established, irrigated and landscaped garden. Welcoming entrance leading to spacious open-plan receptions with fireplace opening to covered patio with built-in braai overlooking pool and rolling lawns. Separate formal lounge. Well-appointed open-plan, chef's kitchen with Caesar-stone counter tops and sep scullery. 3 Double airconditioned bedrooms (mes with dressing room), 2 full bathrooms. Study / 4th bedroom. Dbl auto garage, good staff accommodation. Pan-handle - excellent security including CCTV. Features include inverter battery back-up power, generator.