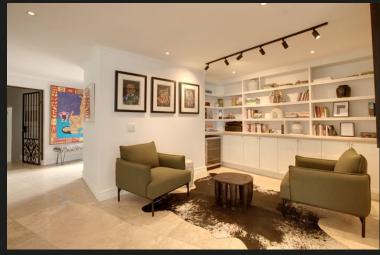

Immaculate, renovated single story family 4 4 2.5 2 2 home, close to all amenities

Immaculate, renovated single story family home, close to all amenities well-positioned in an established, irrigated and landscaped garden. Welcoming entrance leading to spacious open-plan receptions with fireplace opening to covered patio with built-in braai overlooking pool and rolling lawns. Separate formal lounge. Well-appointed open-plan, chef's kitchen with Caesar-stone counter tops and sep scullery. 3 Double airconditioned bedrooms (mes with dressing room), 2 full bathrooms. Study / 4th bedroom. Dbl auto garage, good staff accommodation. Pan-handle - excellent security including CCTV. Features include inverter battery back-up power, generator.