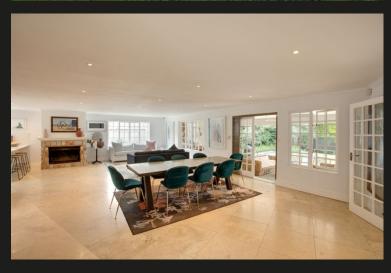

Immaculate, renovated single story family 4 4 2.5 2 2 home, close to all amenities

Immaculate, renovated single story family home, close to all amenities well-positioned in an established, irrigated and landscaped garden. Welcoming entrance leading to spacious open-plan receptions with fireplace opening to covered patio with built-in braai overlooking pool and rolling lawns. Separate formal lounge. Well-appointed open-plan, chef's kitchen with Caesar-stone counter tops and sep scullery. 3 Double airconditioned bedrooms (mes with dressing room), 2 full bathrooms. Study / 4th bedroom. Dbl auto garage, good staff accommodation. Pan-handle - excellent security including CCTV. Features include inverter battery back-up power, generator.